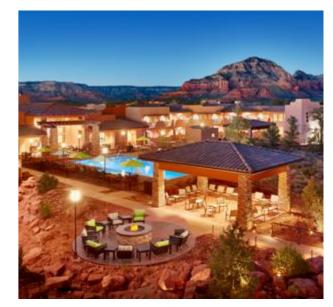

# Courtyard by Marriott-Sedona

**LEARN MORE** 

Refreshed, Revitalized and Restored are three words that describe how you feel when you've spent time in Sedona. This is the perfect place for spiritual and personal enrichment of the body and soul. Take a journey of discovery while exploring the many spas, wineries and vortex energy sites located in our small town. The Courtyard Hotel is nestled amongst the beautiful red rocks and just 3 miles from the bustling uptown area. Our 3rd floor view deck shows off a 360'view of the entire canyon. At the center of our lobby is the Bistro, your destination for breakfast or dinner.