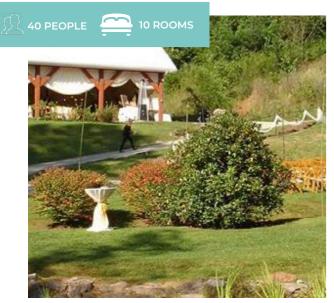

#### **LEARN MORE**

Floating Farmhouse

A mix of modern architecture and old-world charm makes Floating Farmhouse, an 1820 Catskills manor home featured in Dwell magazine, an inspired destination. Perched at the edge of a pristine swimming creek and ancient dam of hand-laid stone, the home's grand spaces, dramatic details, and expansive aura are as enchanting

as the landscape surrounding it. A classic 19th century barn has also been reimagined as an open, light-filled modern space, perfect for group gatherings as well.