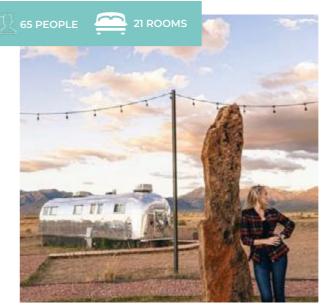

## **Hotel Luna Mystica**

n HOTEL

#### **FEATURES**

**LEARN MORE** 

Hotel Luna Mystica is a vintage trailer hotel and starlight campground in the vast Mesa of Taos, one of the most mystical locations on the planet. Come camp under the famous New Mexico starry sky next to our legendary mountain and feel the "pull" of Taos. Each trailer is equipped with its own deck, bathroom, comfortable bed, and kitchen facilities. Each is unique as we've retained its vintage soul while applying modern amenities.