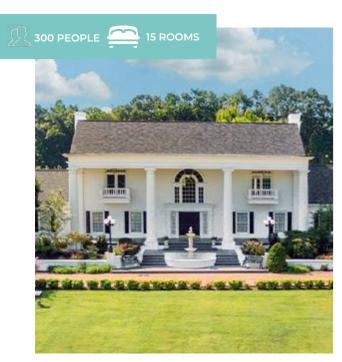

## Coppertoppe Inn & Retreat Center

IN BED AND BREAKFAST

NEW HAMPSHIRE,USA

**FEATURES** 

BOS

LEARN MORE

Coppertoppe is private, serene, beautiful, modern house nestled on a mountain ridge overlooking Newfound Lake and the White Mountains. Guest spaces include 2 suites and 2 large rooms with private bathrooms, 2 meeting spaces, organic gardens, patio, lawn and forests. Retreats include meal plans and full amenities. We cater to any dietary needs. Add cooking or gardening classes, massage, Yoga, Tai Chi, Reiki, Tarot, Dowsing or arts. Singles, couples or small groups are warmly welcomed.