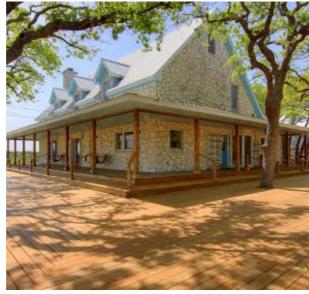

### Wildwood Ranch Texas

In VILLA

#### **FEATURES**

**LEARN MORE** 

Explore, play and stay at Wildwood Ranch! The 3,000 square foot ranch house was fully remodeled in Spring 2019. It features 4 bedrooms and 3 baths to welcome you home after exploring the 160 acres of natural beauty! Take a dip in the sparkling pool, fish the stocked ponds, hike miles of trails or relax by the fire pit at night. Come enjoy some peace and quiet in the country- you may not want to leave!