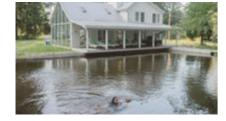

#### **LEARN MORE**

Floating Farmhouse

A mix of modern architecture and old-world charm makes Floating Farmhouse, an 1820 Catskills manor home featured in Dwell magazine, an inspired destination. Perched at the edge of a pristine swimming creek and ancient dam of hand-laid stone, the home's grand spaces, dramatic details, and expansive aura are as enchanting

as the landscape surrounding it. A classic 19th century barn has also been reimagined as an open, light-filled modern space, perfect for group gatherings as well.