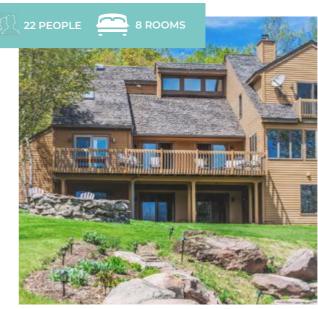

## Coppertoppe Inn & Retreat Center

IN BED AND BREAKFAST

NEW HAMPSHIRE,USA

**FEATURES** 

BOS

LEARN MORE

Coppertoppe is private, serene, beautiful, modern house nestled on a mountain ridge overlooking Newfound Lake and the White Mountains. Guest spaces include 2 suites and 2 large rooms with private bathrooms, 2 meeting spaces, organic gardens, patio, lawn and forests. Retreats include meal plans and full amenities. We cater to any dietary needs. Add cooking or gardening classes, massage, Yoga, Tai Chi, Reiki, Tarot, Dowsing or arts. Singles, couples or small groups are warmly welcomed.