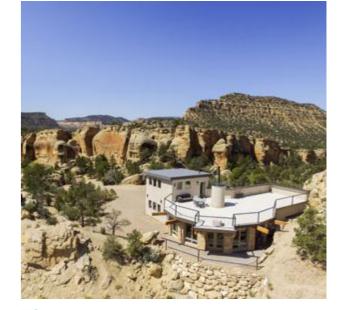

### **Escalante Cliff House**

**LEARN MORE** 

The Escalante Cliff House was completed May 10th 2019 and is on 160 private acres overlooking the Escalante River Valley and North Creek River