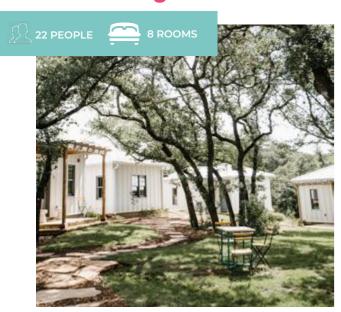

#### **LEARN MORE**

Floating Farmhouse

A mix of modern architecture and old-world charm makes Floating Farmhouse, an 1820 Catskills manor home featured in Dwell magazine, an inspired destination. Perched at the edge of a pristine swimming creek and ancient dam of hand-laid stone, the home's grand spaces, dramatic details, and expansive aura are as enchanting

as the landscape surrounding it. A classic 19th century barn has also been reimagined as an open, light-filled modern space, perfect for group gatherings as well.