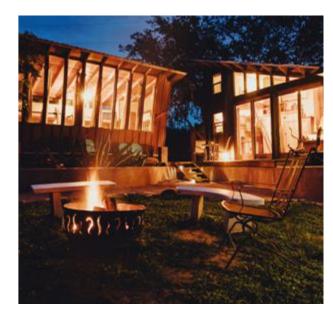

#### **LEARN MORE**

Floating Farmhouse

A mix of modern architecture and old-world charm makes Floating Farmhouse, an 1820 Catskills manor home featured in Dwell magazine, an inspired destination. Perched at the edge of a pristine swimming creek and ancient dam of hand-laid stone, the home's grand spaces, dramatic details, and expansive aura are as enchanting

as the landscape surrounding it. A classic 19th century barn has also been reimagined as an open, light-filled modern space, perfect for group gatherings as well.