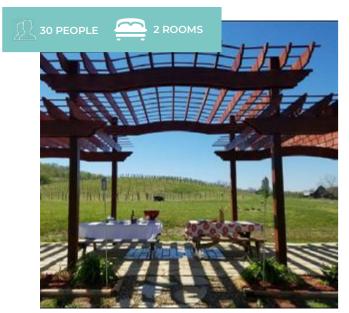

**FLOATING FARMHOUSE** FLOATING FARMHOUSE

#### **LEARN MORE**

Floating Farmhouse

A mix of modern architecture and old-world charm makes Floating Farmhouse, an 1820 Catskills manor home featured in Dwell magazine, an inspired destination. Perched at the edge of a pristine swimming creek and ancient dam of hand-laid stone, the home's grand spaces, dramatic details, and expansive aura are as enchanting

as the landscape surrounding it. A classic 19th century barn has also been reimagined as an open, light-filled modern space, perfect for group gatherings as well.