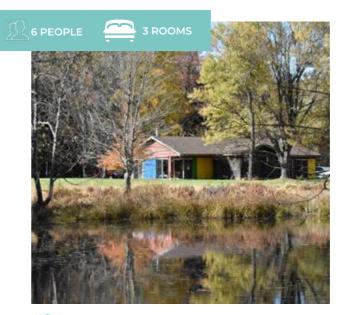

# **Lake Superior Barn**

**LEARN MORE** 

Lake Superior Barn is designed to accommodate multiple families with open bathrooms and individual toilets and showers. The home is just 30 minutes east of Duluth on the sandy south shore of Lake Superior. It stands on 320 acres of remote wilderness and sandy beach. The home sits on the south shore of Lake Superior, staring across the lake to the North Shore cities of Duluth and Two Harbors whose lights twinkle in the distance at night. The property is completely surrounded by the Brule River St

**BARN HOME** 

(°) WISCONSIN,USA