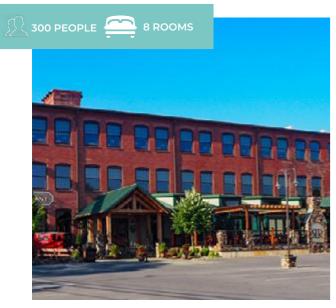

#### **LEARN MORE**

Floating Farmhouse

A mix of modern architecture and old-world charm makes Floating Farmhouse, an 1820 Catskills manor home featured in Dwell magazine, an inspired destination. Perched at the edge of a pristine swimming creek and ancient dam of hand-laid stone, the home's grand spaces, dramatic details, and expansive aura are as enchanting

as the landscape surrounding it. A classic 19th century barn has also been reimagined as an open, light-filled modern space, perfect for group gatherings as well.