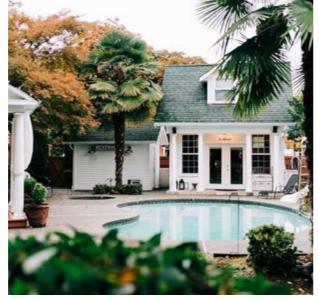

**FLOATING FARMHOUSE** FLOATING FARMHOUSE

#### **LEARN MORE**

Floating Farmhouse

A mix of modern architecture and old-world charm makes Floating Farmhouse, an 1820 Catskills manor home featured in Dwell magazine, an inspired destination. Perched at the edge of a pristine swimming creek and ancient dam of hand-laid stone, the home's grand spaces, dramatic details, and expansive aura are as enchanting

as the landscape surrounding it. A classic 19th century barn has also been reimagined as an open, light-filled modern space, perfect for group gatherings as well.