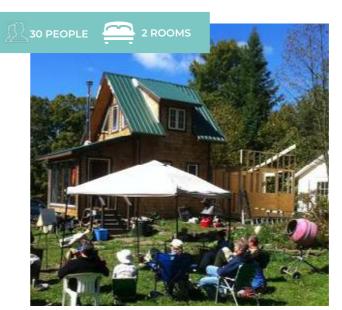

## Coppertoppe Inn & Retreat Center

IN BED AND BREAKFAST

NEW HAMPSHIRE,USA

**FEATURES** 

BOS

LEARN MORE

Coppertoppe is private, serene, beautiful, modern house nestled on a mountain ridge overlooking Newfound Lake and the White Mountains. Guest spaces include 2 suites and 2 large rooms with private bathrooms, 2 meeting spaces, organic gardens, patio, lawn and forests. Retreats include meal plans and full amenities. We cater to any dietary needs. Add cooking or gardening classes, massage, Yoga, Tai Chi, Reiki, Tarot, Dowsing or arts. Singles, couples or small groups are warmly welcomed.