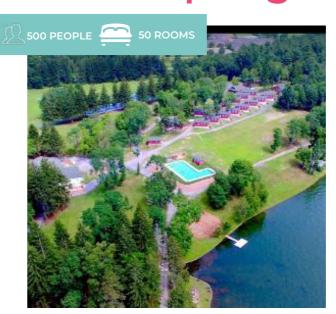

#### **FEATURES**

**LEARN MORE** 

Located just 75 miles from New York City and 100 miles from Philadelphia, Pocono Springs is the perfect setting for church retreats, sports teams, leadership weekends, corporate functions, school groups, specialty camps, and almost any type of group imaginable. Available from mid-May through early-October, we can accommodate groups of 50 to 500. Whether you are looking for a single day or a multi-day experience, PSC is right for your group.