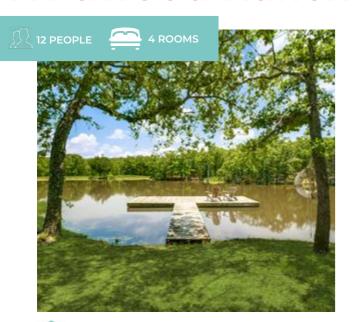

#### **LEARN MORE**

Floating Farmhouse

A mix of modern architecture and old-world charm makes Floating Farmhouse, an 1820 Catskills manor home featured in Dwell magazine, an inspired destination. Perched at the edge of a pristine swimming creek and ancient dam of hand-laid stone, the home's grand spaces, dramatic details, and expansive aura are as enchanting

as the landscape surrounding it. A classic 19th century barn has also been reimagined as an open, light-filled modern space, perfect for group gatherings as well.