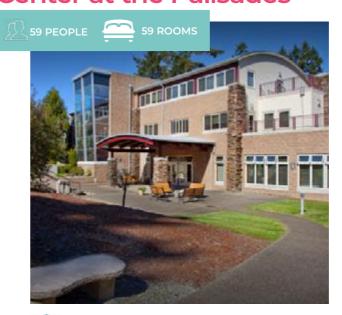

#### The Archbishop Brunett Retreat and Faith Formation Center at the Palisades

n RETREAT CENTER

(°) WASHINGTON,USA

#### **FEATURES**

**LEARN MORE** 

The Archbishop Brunett Retreat and Faith Formation Center at the Palisades provides 59 guest rooms and exceptional meeting facilities in a beautifully secluded but convenient setting for retreats, spiritual growth and professional formation. Our retreat center is located just 30 Minutes south of Seattle in a peaceful, natural setting of 39 secluded acres of woods, on a beachfront bluff overlooking Puget Sound. We invite you to come and experience our beautiful views and peace-filled setting.