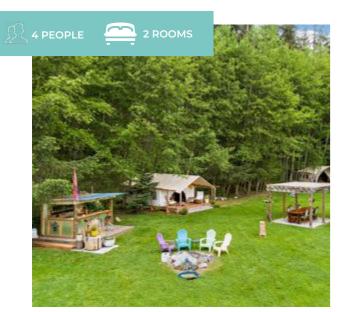

# **Headwaters Garden and Learning Center**

Headwaters is an ecovillage that can accommodate retreats where people either camp or stay nearby at AirBNBs we have arranged. We have a small pond, a wood fired hot tub, hiking and biking trails. We are in the village of Cabot, VT, which has a cafe, store, pub, and art gallery. There are large meeting rooms in the village center as well which can be used for an extra fee. We are only available for retreats in the summer. Please enquire to see if Headwaters Garden

and Learning Center is reopen

**52** | © RETREATSANDVENUES

n RESORT

UTAH,USA