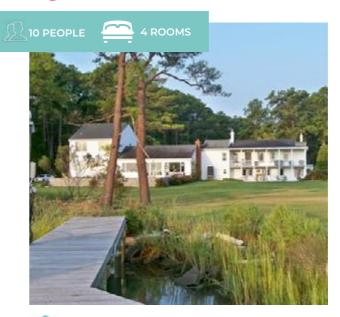

#### **LEARN MORE**

Floating Farmhouse

A mix of modern architecture and old-world charm makes Floating Farmhouse, an 1820 Catskills manor home featured in Dwell magazine, an inspired destination. Perched at the edge of a pristine swimming creek and ancient dam of hand-laid stone, the home's grand spaces, dramatic details, and expansive aura are as enchanting

as the landscape surrounding it. A classic 19th century barn has also been reimagined as an open, light-filled modern space, perfect for group gatherings as well.