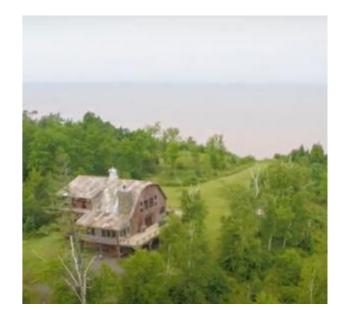

**FLOATING FARMHOUSE** FLOATING FARMHOUSE

#### **LEARN MORE**

Floating Farmhouse

A mix of modern architecture and old-world charm makes Floating Farmhouse, an 1820 Catskills manor home featured in Dwell magazine, an inspired destination. Perched at the edge of a pristine swimming creek and ancient dam of hand-laid stone, the home's grand spaces, dramatic details, and expansive aura are as enchanting

as the landscape surrounding it. A classic 19th century barn has also been reimagined as an open, light-filled modern space, perfect for group gatherings as well.