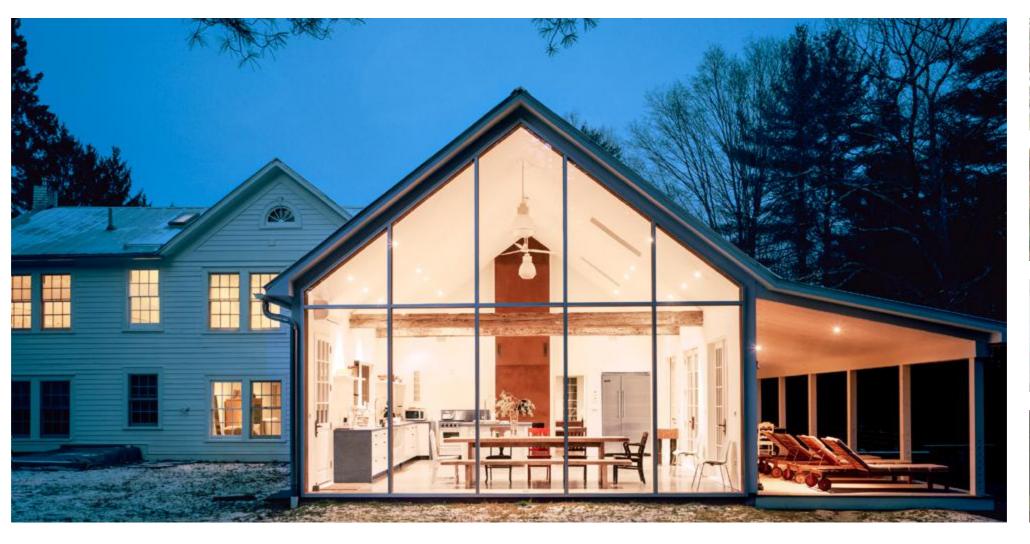

**FLOATING FARMHOUSE** FLOATING FARMHOUSE

#### **LEARN MORE**

Floating Farmhouse

A mix of modern architecture and old-world charm makes Floating Farmhouse, an 1820 Catskills manor home featured in Dwell magazine, an inspired destination. Perched at the edge of a pristine swimming creek and ancient dam of hand-laid stone, the home's grand spaces, dramatic details, and expansive aura are as enchanting

as the landscape surrounding it. A classic 19th century barn has also been reimagined as an open, light-filled modern space, perfect for group gatherings as well.