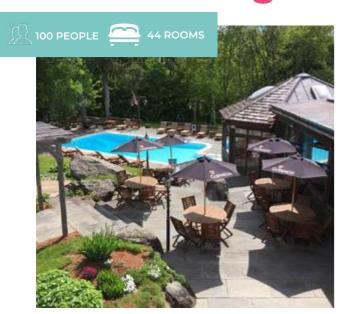

## Coppertoppe Inn & Retreat Center

IN BED AND BREAKFAST

NEW HAMPSHIRE,USA

**FEATURES** 

BOS

LEARN MORE

Coppertoppe is private, serene, beautiful, modern house nestled on a mountain ridge overlooking Newfound Lake and the White Mountains. Guest spaces include 2 suites and 2 large rooms with private bathrooms, 2 meeting spaces, organic gardens, patio, lawn and forests. Retreats include meal plans and full amenities. We cater to any dietary needs. Add cooking or gardening classes, massage, Yoga, Tai Chi, Reiki, Tarot, Dowsing or arts. Singles, couples or small groups are warmly welcomed.