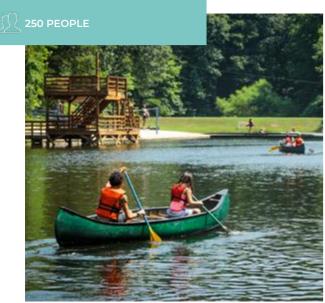

### The Gaines Estate

**LEARN MORE** 

The Gaines Estate is a beautifully restored estate home located on 192 acres in downtown Fayetteville, WV USA. A 4,000 square foot pavilion is located adjacent to the house. Lodging is available in the house and in 5 other nearby houses. A full catering kitchen and bar can serve up to 250 guests. Fayetteville is the gateway to the New River Gorge National Park and the 878 ft high New River Gorge Bridge. The area is known for its natural beauty and world class outdoor adventure activities.