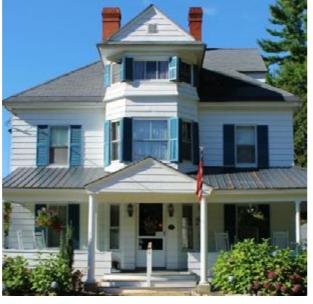

#### **LEARN MORE**

Floating Farmhouse

A mix of modern architecture and old-world charm makes Floating Farmhouse, an 1820 Catskills manor home featured in Dwell magazine, an inspired destination. Perched at the edge of a pristine swimming creek and ancient dam of hand-laid stone, the home's grand spaces, dramatic details, and expansive aura are as enchanting

as the landscape surrounding it. A classic 19th century barn has also been reimagined as an open, light-filled modern space, perfect for group gatherings as well.