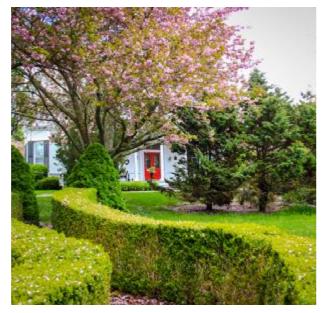

#### **LEARN MORE**

Floating Farmhouse

A mix of modern architecture and old-world charm makes Floating Farmhouse, an 1820 Catskills manor home featured in Dwell magazine, an inspired destination. Perched at the edge of a pristine swimming creek and ancient dam of hand-laid stone, the home's grand spaces, dramatic details, and expansive aura are as enchanting

as the landscape surrounding it. A classic 19th century barn has also been reimagined as an open, light-filled modern space, perfect for group gatherings as well.