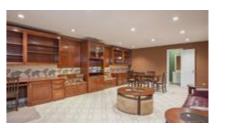

#### **LEARN MORE**

Floating Farmhouse

A mix of modern architecture and old-world charm makes Floating Farmhouse, an 1820 Catskills manor home featured in Dwell magazine, an inspired destination. Perched at the edge of a pristine swimming creek and ancient dam of hand-laid stone, the home's grand spaces, dramatic details, and expansive aura are as enchanting

as the landscape surrounding it. A classic 19th century barn has also been reimagined as an open, light-filled modern space, perfect for group gatherings as well.