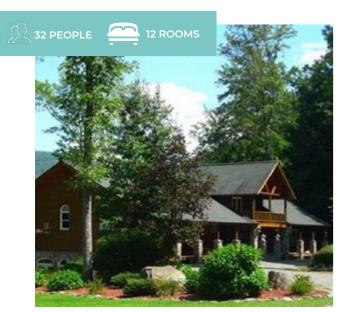

#### **LEARN MORE**

Floating Farmhouse

A mix of modern architecture and old-world charm makes Floating Farmhouse, an 1820 Catskills manor home featured in Dwell magazine, an inspired destination. Perched at the edge of a pristine swimming creek and ancient dam of hand-laid stone, the home's grand spaces, dramatic details, and expansive aura are as enchanting

as the landscape surrounding it. A classic 19th century barn has also been reimagined as an open, light-filled modern space, perfect for group gatherings as well.