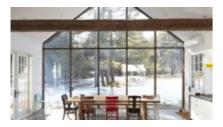

**FLOATING FARMHOUSE** FLOATING FARMHOUSE

#### **LEARN MORE**

Floating Farmhouse

A mix of modern architecture and old-world charm makes Floating Farmhouse, an 1820 Catskills manor home featured in Dwell magazine, an inspired destination. Perched at the edge of a pristine swimming creek and ancient dam of hand-laid stone, the home's grand spaces, dramatic details, and expansive aura are as enchanting

as the landscape surrounding it. A classic 19th century barn has also been reimagined as an open, light-filled modern space, perfect for group gatherings as well.