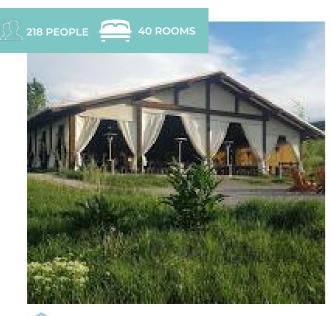

#### The Summit Conference and Environmental **Education Center at Haw River State Park**

47 ROOMS

**LEARN MORE** 

The Summit Center at Haw River State Park offers complete retreat and conference center amenities for lodging, meeting, recreational and special programming for overnight events ranging in size from 10-180 guests and day use events ranging in size from 10-200 guests. The Summit Center includes 8 indoor meeting rooms, motel and dormitory style lodging and recreational facilities including a 6 acre lake and multiple walking trails.

**CONFERENCE CENTER** 

NORTH CAROLINA, USA