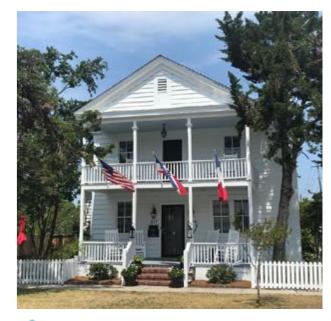

# Samuel O'Reilly House

**LEARN MORE** 

Our elegant Victorian Inn with mountain and river views is located on the banks of the Saco River in the heart of the Mt. Washington Valley. The Samuel O'Reilly House has seven charming guest rooms and one Luxury apartment — 6 with private baths with two sharing a semi-private bath. Each room is uniquely decorated and furnished with rustic wooden bed-frames, vintage inspired lamps and industrial themed art. We are a destination for those seeking adventure!