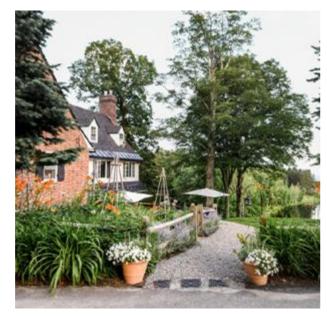

**FLOATING FARMHOUSE** FLOATING FARMHOUSE

#### **LEARN MORE**

Floating Farmhouse

A mix of modern architecture and old-world charm makes Floating Farmhouse, an 1820 Catskills manor home featured in Dwell magazine, an inspired destination. Perched at the edge of a pristine swimming creek and ancient dam of hand-laid stone, the home's grand spaces, dramatic details, and expansive aura are as enchanting

as the landscape surrounding it. A classic 19th century barn has also been reimagined as an open, light-filled modern space, perfect for group gatherings as well.