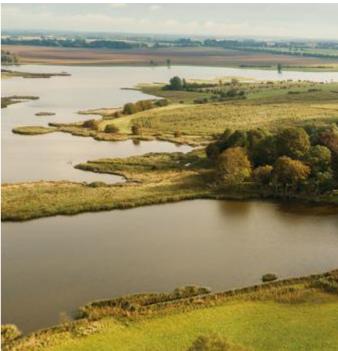

# Gut Üselitz

Gut Üselitz is a 16th century Renaissance manor. As one of the island's oldest buildings, it has been reconstructed into an elegant estate, which is surrounded entirely by water. All year round the sunsets are reflected in the water as spectacular plays of colour, and are simply the most beautiful sunsets on the entire island. It's a remote and idyllic place. Each room has a stunning view of the landscape. Event and wedding capacity for 120 people.