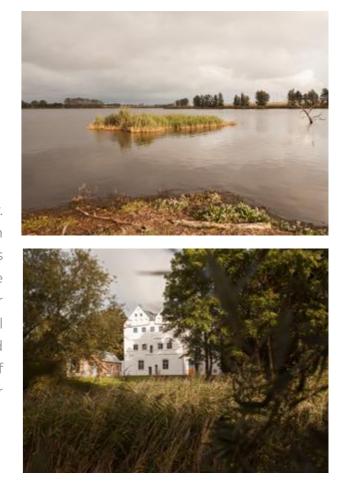

# Gut Üselitz

Gut Üselitz is a 16th century Renaissance manor. As one of the island's oldest buildings, it has been reconstructed into an elegant estate, which is surrounded entirely by water. All year round the sunsets are reflected in the water as spectacular plays of colour, and are simply the most beautiful sunsets on the entire island. It's a remote and idyllic place. Each room has a stunning view of the landscape. Event and wedding capacity for 120 people.