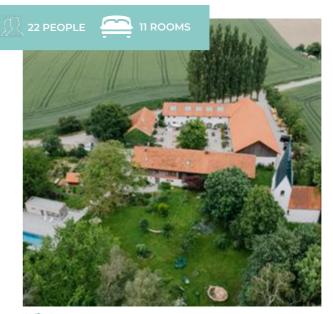

#### **LEARN MORE**

The Vierfalt Retreat Center is placed in an old 4-side farm house including 10.000 sqm lovely garden with outdoor pool and Sauna. The rooms are simple but very charming. Our Yoga shala is one of the highlights. High sealing, wooden floor and a spectacular view into the valley. Seminar rooms and rooms for bigger parties (weddings) complete our offering at Vierfalt.