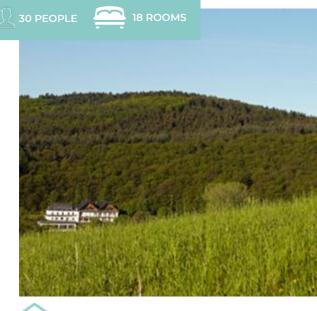

LEARN MORE

Surrounded by old fir trees and located on a southern slope of a Black Forest hill the house boasts with great views on Kinzigtal River valley. The interior is eclectic modern Scandinavian with lots of space, up to date bathrooms and more than fully equipped kitchens.