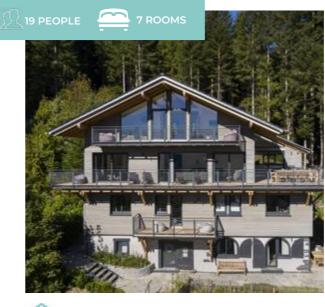

LEARN MORE

Surrounded by old fir trees and located on a southern slope of a Black Forest hill the house boasts with great views on Kinzigtal River valley. The interior is eclectic modern Scandinavian with lots of space, up to date bathrooms and more than fully equipped kitchens.