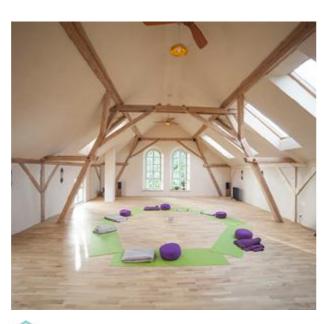

#### **LEARN MORE**

The Vierfalt Retreat Center is placed in an old 4-side farm house including 10.000 sqm lovely garden with outdoor pool and Sauna. The rooms are simple but very charming. Our Yoga shala is one of the highlights. High sealing, wooden floor and a spectacular view into the valley. Seminar rooms and rooms for bigger parties (weddings) complete our offering at Vierfalt.