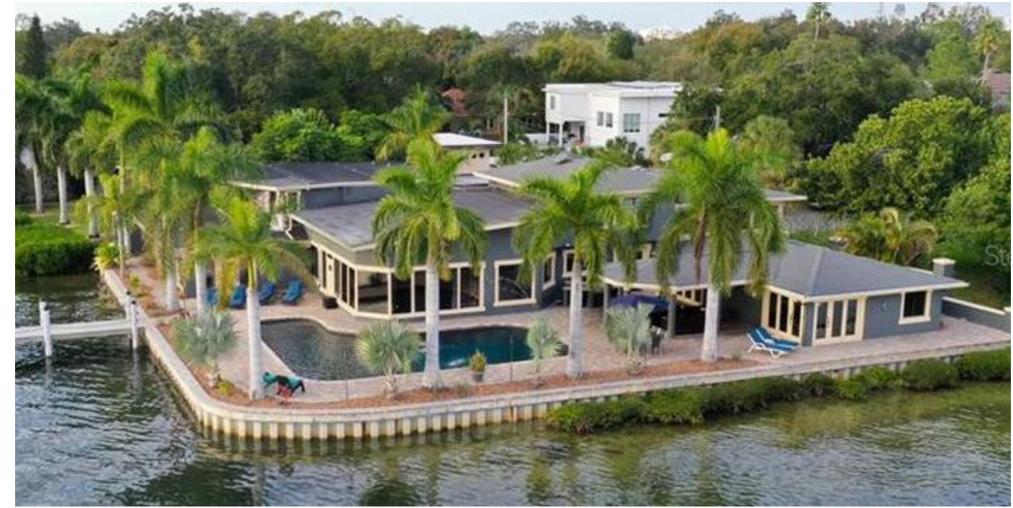

### LUXURY WATERFRONT ESTATE

## Luxury Waterfront Estate

₹ Ω21 PEOPLE

UNIQUE LUXURY ESTATE WITH 249' OF UNPARALLELED WATERFRONT IS AWAITING IT'S NEW OWNER. With 8 bedrooms, including two master suites, 6.5 baths, over 3,000sqft of entertainment space, and a sprawling outdoor sanctuary perfect for the ultimate private respite or public gathering, it's a timeless residence. The expansive open floor plan showcases the calming beauty of the water as it flows from the foyer to the waterfront entertainment lounge to the first floor master. The main level master boasts panoramic water views with private pool access and an

- Beach
- Exploration
- Kite Boarding
- Meditation
- Paddle Boarding

incredible ensuite master bathroom. With a walk-in dual shower, dual vanities, dual walk-in closets, and a customized makeup area, it has everything you want and deserve. If you fancy a higher view, head up to the second floor master for an adjusted panoramic view with gas fireplace.

### LUXURY WATERFRONT ESTATE

- Running/Jogging
- Sailing
- Scuba Diving
- Swimming
- Yoga