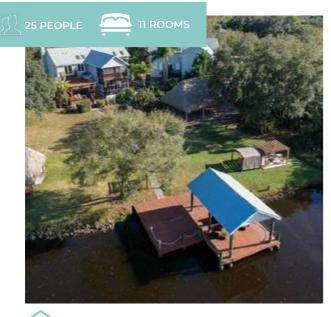

## **Sky House**

Sky House is a chic, modern hillside villa overlooking Point Reyes on the Northern California coast. From its perch, it offers unobstructed 270 degree ocean views as the land sweeps down to a pristine sandy beach. Take it all in sunbathing on the patio, relaxing beside the fire pit or soaking in the hot tub as the sun sets. Walk 15 minutes to hiking trails, sand dunes and tide pools on the beach, or grab a coffee in the quaint cottage-filled town of Dillon Beach.

### ACTIVITIES

- Beach
- Exploration
- Hiking
- Kite Boarding
- Meditation
- Paddle Boarding •
- Mountain Biking

### SKY HOUSE

- Photography
- Running/Jogging
- Swimming
- Yoga
- Writing
- Personal Development