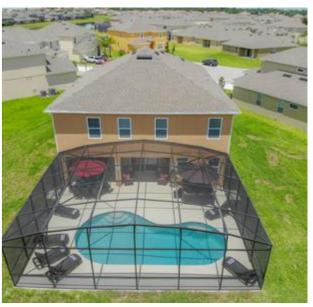

# Fantasia Florida Villa

**LEARN MORE** 

Exceptional villa equipped with all home comforts. Private pool & jacuzzi. Large private pool deck & surrounding gardens. Free access to resort facilities (gym, length pool, tennis courts). Golf course community. Located close to Walt Disney World / Universal Studios / SeaWorld / all central Florida attractions. Gaming Zone, Games Room, Large Loft Room. 6 very large bedrooms with luxury beds and 5 full bathrooms.