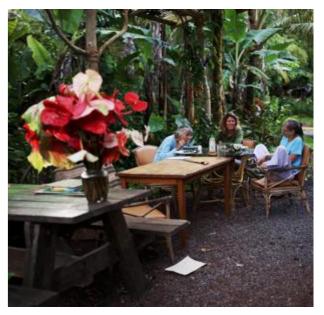

### **FEATURES**

Barb Claspill, always dreaming of owning a B&B, has brought that special touch to each of the guest rooms. She spent many years traveling and collecting the decor of each room to bring out an individualized character or flavor of places that she traveled to during the "slow season" winter months. The rooms are designed for both comfort and usability. The plush futons in some of the larger rooms provide either comfortable lounging or can be made up to provide an extra double bed.

## **Denali Touch of Wilderness Bed & Breakfast**