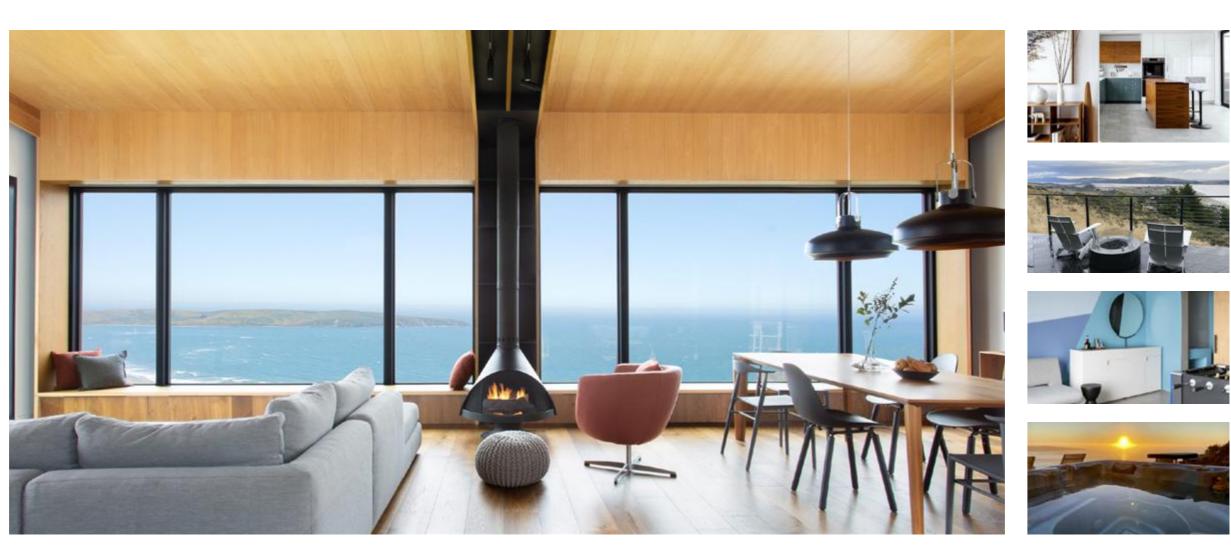

## **Sky House**

Sky House is a chic, modern hillside villa overlooking Point Reyes on the Northern California coast. From its perch, it offers unobstructed 270 degree ocean views as the land sweeps down to a pristine sandy beach. Take it all in sunbathing on the patio, relaxing beside the fire pit or soaking in the hot tub as the sun sets. Walk 15 minutes to hiking trails, sand dunes and tide pools on the beach, or grab a coffee in the quaint cottage-filled town of Dillon Beach.