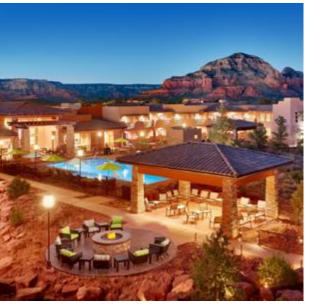

#### **LEARN MORE**

"Dream Manor Inn is located on a hilltop that overlooks the beautiful Sonora Desert. This boutique resort is a scenic 90-minute drive from Tucson or Phoenix. The experienced event consultants at the Inn host over 100 events each year. We accommodate up to 150 wedding/ event guests in our indoor and outdoor event spaces. The inn has beautiful rooms for your overnight quests. We are a fullservice wedding/event venue that offers in-house catering, bartending, and event coordination services."