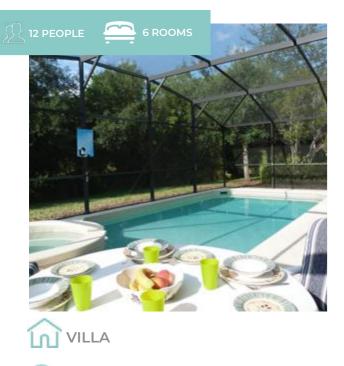

## Lake Louisa Events Resort

**RETREAT CENTER** n

### 🛒 мсо

LEARN MORE

11,000 sq ft mansion, 54 acre destination venue with 1500' on Lake Louisa. Eight bedrooms, 9 baths (2 guest suites), sleeps 27, 4 full kitchens, 3 laundries, game room with pool and ping pong, Olympic size swimming pool with basketball, volleyball, jet skis, pontoon boat, canoes and paddle boards. Gazebo with fountain and pond