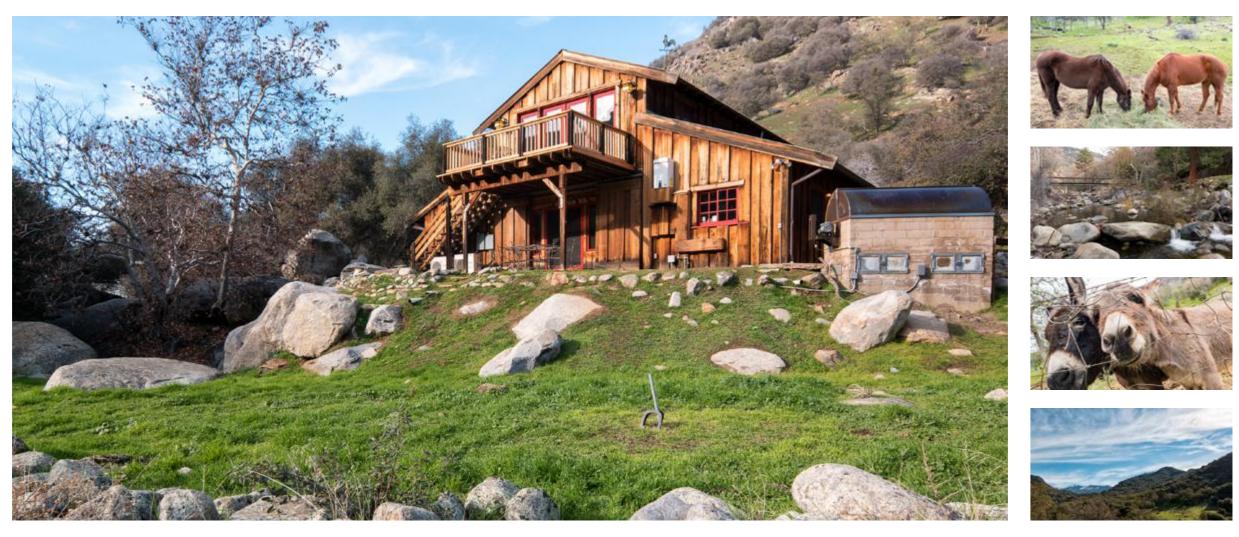

#### **REDWOOD RANCH**

## **Redwood Ranch**

# 6 ROOMS

### GUEST RANCH

Private wilderness River Ranch on 190 acres of world-class swimming holes. Cozy, converted Barn recently completely renovated! Great for family reunions, yoga & corporate retreats, weddings and friends getting together. Four miles to the southern gate of Sequoia National Park with great hiking trails, high mountain meadows, and giant groves of Sequoia trees.

|   | ACTIVITIES  | ( [  |
|---|-------------|------|
| • | Biking      | • Jo |
| • | Exploration | • M  |

- Gardening
- Hiking
- History
- Horse Back
  - Riding
- Development

**8** © RETREATSANDVENUES

### **REDWOOD RANCH**

### **LEARN MORE**

- burnaling
- 1editation
- Mountain Biking
- Painting
- Personal
- Photography

- Running/
- Jogging
- Sailing
- Swimming
- Walking Tour
- Writing
- Yoga