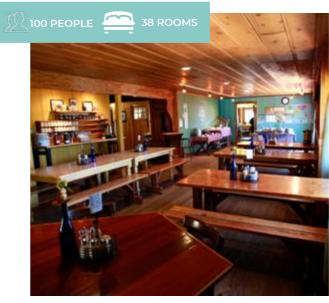

### GUEST RANCH

Private wilderness River Ranch on 190 acres of world-class swimming holes. Cozy, converted Barn recently completely renovated! Great for family reunions, yoga & corporate retreats, weddings and friends getting together. Four miles to the southern gate of Sequoia National Park with great hiking trails, high mountain meadows, and giant groves of Sequoia trees.

|   | ACTIVITIES  | ( [  |
|---|-------------|------|
| • | Biking      | • Jo |
| • | Exploration | • M  |

- Gardening
- Hiking
- History
- Horse Back
  - Riding
- Development

**8** © RETREATSANDVENUES

### **REDWOOD RANCH**

### **LEARN MORE**

- burnaling
- 1editation
- Mountain Biking
- Painting
- Personal
- Photography

- Running/
- Jogging
- Sailing
- Swimming
- Walking Tour
- Writing
- Yoga