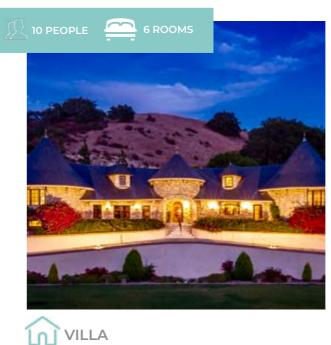

### **SKY HOUSE**

## **Sky House**

Sky House is a chic, modern hillside villa overlooking Point Reyes on the Northern California coast. From its perch, it offers unobstructed 270 degree ocean views as the land sweeps down to a pristine sandy beach. Take it all in sunbathing on the patio, relaxing beside the fire pit or soaking in the hot tub as the sun sets. Walk 15 minutes to hiking trails, sand dunes and tide pools on the beach, or grab a coffee in the quaint cottage-filled town of Dillon Beach.

### ACTIVITIES

- Beach
- Exploration
- Hiking
- Kite Boarding
- Meditation
- Paddle Boarding •
- Mountain Biking

### SKY HOUSE

- Photography
- Running/Jogging
- Swimming
- Yoga
- Writing
- Personal Development