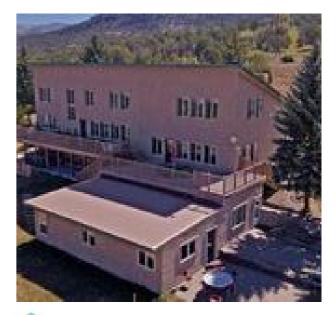

## **Denali Touch of Wilderness Bed & Breakfast**

### **FEATURES**

Barb Claspill, always dreaming of owning a B&B, has brought that special touch to each of the guest rooms. She spent many years traveling and collecting the decor of each room to bring out an individualized character or flavor of places that she traveled to during the "slow season" winter months. The rooms are designed for both comfort and usability. The plush futons in some of the larger rooms provide either comfortable lounging or can be made up to provide an extra double bed.