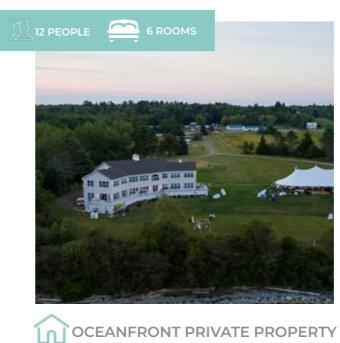

### **SKY HOUSE**

## **Sky House**

Sky House is a chic, modern hillside villa overlooking Point Reyes on the Northern California coast. From its perch, it offers unobstructed 270 degree ocean views as the land sweeps down to a pristine sandy beach. Take it all in sunbathing on the patio, relaxing beside the fire pit or soaking in the hot tub as the sun sets. Walk 15 minutes to hiking trails, sand dunes and tide pools on the beach, or grab a coffee in the quaint cottage-filled town of Dillon Beach.