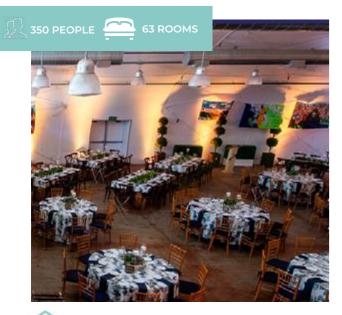

#### **REDWOOD RANCH**

## **Redwood Ranch**

# 6 ROOMS

### GUEST RANCH

Private wilderness River Ranch on 190 acres of world-class swimming holes. Cozy, converted Barn recently completely renovated! Great for family reunions, yoga & corporate retreats, weddings and friends getting together. Four miles to the southern gate of Sequoia National Park with great hiking trails, high mountain meadows, and giant groves of Sequoia trees.

|   | ACTIVITIES  | ( [  |
|---|-------------|------|
| • | Biking      | • Jo |
| • | Exploration | • M  |

- Gardening
- Hiking
- History
- Horse Back
  - Riding
- Development

**8** © RETREATSANDVENUES

### **REDWOOD RANCH**

### **LEARN MORE**

- burnaling
- 1editation
- Mountain Biking
- Painting
- Personal
- Photography

- Running/
- Jogging
- Sailing
- Swimming
- Walking Tour
- Writing
- Yoga