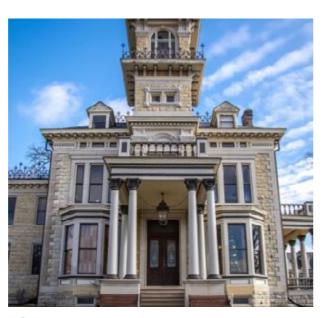

## The Renwick Mansion

∬ L18 PEOPLE

MLI

The Renwick Mansion is a unique historic Italian Revival Villa in the heart of Davenport. The mansion features three main event spaces, a parlor, 9 bedrooms, 2 kitchens, and sits on four acres of land. A view of the Mississippi River can be enjoyed on the 2nd story balconies and the 4th story tower.

HISTORIC MANSION IOWA, USA