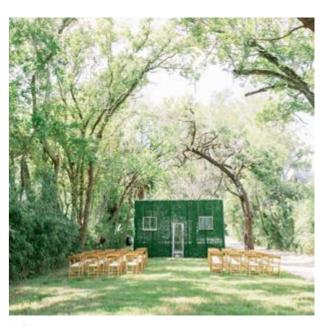

### GUEST RANCH

Private wilderness River Ranch on 190 acres of world-class swimming holes. Cozy, converted Barn recently completely renovated! Great for family reunions, yoga & corporate retreats, weddings and friends getting together. Four miles to the southern gate of Sequoia National Park with great hiking trails, high mountain meadows, and giant groves of Sequoia trees.

|   | ACTIVITIES  | ( [  |
|---|-------------|------|
| • | Biking      | • Jo |
| • | Exploration | • M  |

- Gardening
- Hiking
- History
- Horse Back
  - Riding
- Development

**8** © RETREATSANDVENUES

### **REDWOOD RANCH**

### **LEARN MORE**

- burnaling
- 1editation
- Mountain Biking
- Painting
- Personal
- Photography

- Running/
- Jogging
- Sailing
- Swimming
- Walking Tour
- Writing
- Yoga