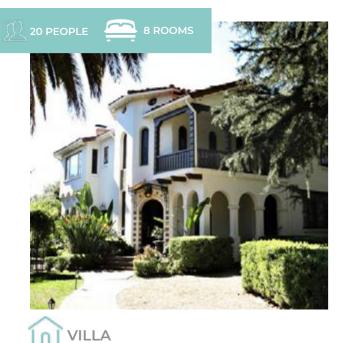

## Acacia Mansion

() CALIFORNIA, USA

### ズ lax

5 Bedrooms + 5 Baths, Game room, dipping pool, hot tub & alpaca farm. 1 bedroom guest house. Feel transported in time to an opulent era of grand Italian villas with iron gates, walled gardens, romantic balconies, and secret, meandering paths lined with fragrant jasmine and roses. Acacia Mansion is the perfect venue for family reunions, wedding parties, bachelor or bachelorette parties, even golf or yoga retreats. Walking distance to a variety of Ojai restaurants; 5 minutes to hiking trails.