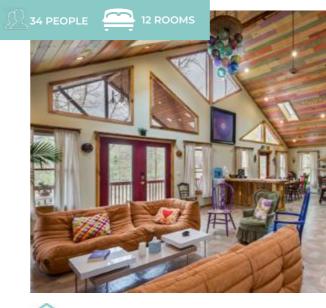

### GUEST RANCH

Private wilderness River Ranch on 190 acres of world-class swimming holes. Cozy, converted Barn recently completely renovated! Great for family reunions, yoga & corporate retreats, weddings and friends getting together. Four miles to the southern gate of Sequoia National Park with great hiking trails, high mountain meadows, and giant groves of Sequoia trees.