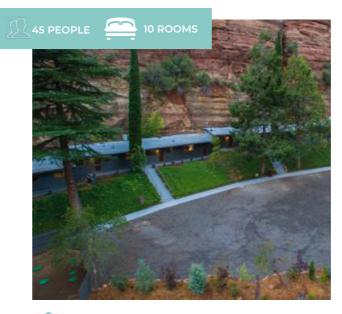

### GUEST RANCH

Private wilderness River Ranch on 190 acres of world-class swimming holes. Cozy, converted Barn recently completely renovated! Great for family reunions, yoga & corporate retreats, weddings and friends getting together. Four miles to the southern gate of Sequoia National Park with great hiking trails, high mountain meadows, and giant groves of Sequoia trees.