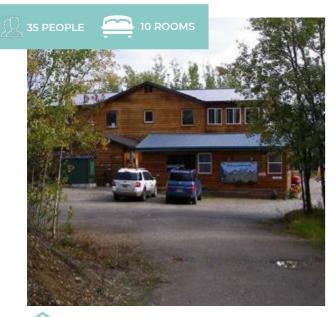

## **Denali Touch of Wilderness Bed & Breakfast**

### **FEATURES**

Barb Claspill, always dreaming of owning a B&B, has brought that special touch to each of the guest rooms. She spent many years traveling and collecting the decor of each room to bring out an individualized character or flavor of places that she traveled to during the "slow season" winter months. The rooms are designed for both comfort and usability. The plush futons in some of the larger rooms provide either comfortable lounging or can be made up to provide an extra double bed.