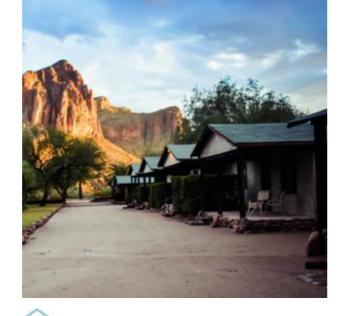

## Saguaro Lake Guest Ranch

**LEARN MORE** 

The historic Saguaro Lake Guest Ranch is one of the most scenic guest ranches in the Southwest and an Arizona hidden treasures. Located in the Tonto National Forest by the majestic Bulldog Cliffs - life is simple. Sunfilled days, exciting adventures, idyllic star-lit nights and good company combine to create a vacation, destination wedding, or corporate event that will be a lasting memory. Come enjoy horseback riding, kayaking, rafting and hiking from the ranch.

HISTORIC GUEST RANCH

ARIZONA, USA