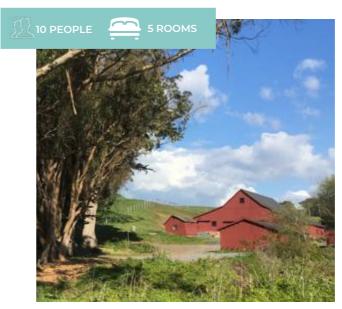

## **Straus Home Ranch**

#### **LEARN MORE**

Beautifully renovated 150-year-old farmhouse, and restored, historic and hay barn, nestled amongst towering eucalyptus and cypress trees, surrounded by 160 acres of organic pastures and rolling pastures, on the shores of Tomales Bay, in western Marin County, run by a family of organic food, sustainable agriculture and farmland conservation pioneers.