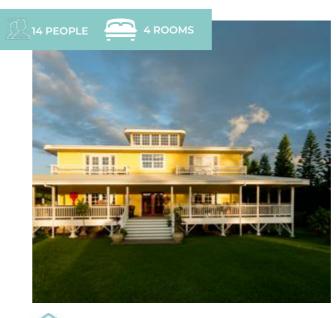

## **Denali Touch of Wilderness Bed & Breakfast**

### **FEATURES**

Barb Claspill, always dreaming of owning a B&B, has brought that special touch to each of the guest rooms. She spent many years traveling and collecting the decor of each room to bring out an individualized character or flavor of places that she traveled to during the "slow season" winter months. The rooms are designed for both comfort and usability. The plush futons in some of the larger rooms provide either comfortable lounging or can be made up to provide an extra double bed.