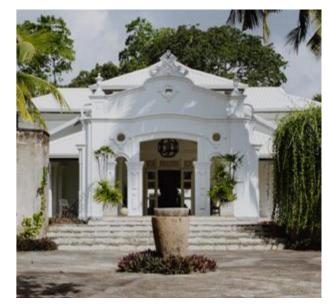

#### The Wallawwa

N BOUTIQUE HOTEL

#### FEATURES

СМВ

**LEARN MORE** 

The Wallawwa is not your typical Colombo airport hotel. Set in 200-year-old tropical gardens just 15-minutes' drive from Sri Lanka's main international gateway, our award-winning 18-bedroom country house hotel with gourmet food, jungle pool and heavenly spa, carved out of an atmospheric 18th-century manor house, exudes style and serenity. As an alternative to hotels in Negombo, The Wallawwa promises to start or end your Sri Lankan holiday in style.