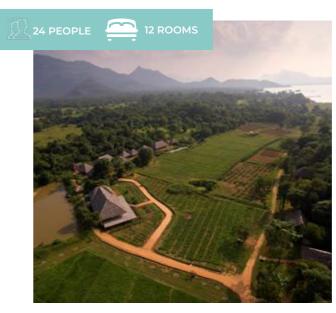

# Rukgala Retreat

Rukgala offers a beautiful lakeside retreat space in the hills near Kandy in central Sri Lanka. From a restored old house, the space is purposebuilt for group retreats with flexible rooming, plenty of communal space, and a stunning teak Shala in the trees overlooking the lake.

#### **LEARN MORE**

Hiking

- Rafting
- Paddle Boarding Waterfalls
  - Day Tours
- Historic Sites

Cultural

Experiences

Whitewater

Kayaking /

Menus have been designed especially with groups in mind. Beyond yoga, it is perfectly placed for hiking, tea-estate visits, and Cultural trips.