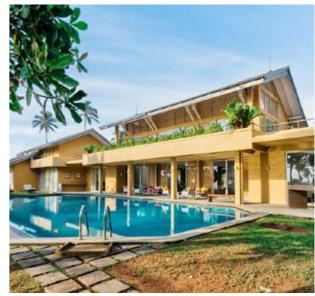

TALARAMBA REEF TALARAMBA REEF

### Talaramba Reef

Two and a half acres of lush tropical gardens, the steady sea breeze, and the hypnotic sound of the Indian Ocean rolling onto the reef, make this a very special place to unwind. Combining the best of contemporary Sri Lankan design, with traditional materials and craftsmanship, Villa Sulanga and Villa Vatura each has

#### **LEARN MORE**

- Meditation
- Scuba Diving
- Sailing
- Running/ Jogging
- Swimming
  - Yoga
  - Surfing
  - Tea Plantation

four large en-suite double bedrooms, its own swimming pool, and staff to attend your every need.