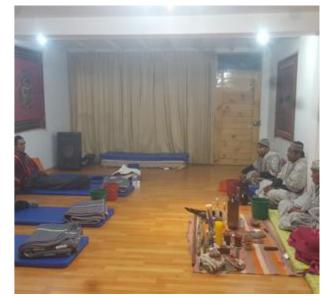

# Ayahuasca Retreat Caisae

**LEARN MORE** 

CAISAE (Amazonian Incan Shamanic Spiritual Ancestral Centre) is a cultural centre. We are an association of various professional Master Shamans of the Andean High Plains and the Amazon. We work at the therapeutic level, incorporating ancestral medicine from the Incan and pre-Incan inhabitants of Peru. The retreats are psycho-spiritual therapies in which it is possible to experience a process of releasing bio-energetic blockages and an opening of the spirit.