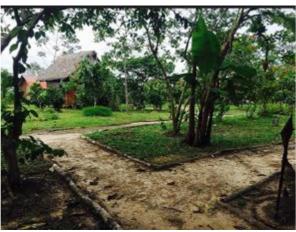

### Los Cielos Peru

**LEARN MORE** 

Los Cielos Botanical Sanctuary retreat is located about 1 hour via roadway outside of Pucallpa, Peru. We sit in the ""Campo Verde"" part of the Las Americas village system. We are very close to the infamous San Francisco Shipibo settlement and are surrounded by many others throughout the jungle. We are truly in the heart of the Peruvian Amazon, immersed on all sides by the culture of ayahuasca.

Come soon and experience the mystery of life unfolding with us deep in the jungles of Peru!