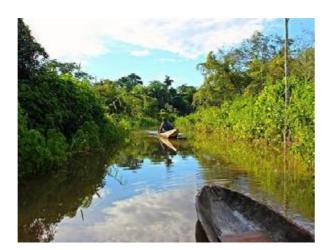

### Los Cielos Peru

**LEARN MORE** 

Los Cielos Botanical Sanctuary retreat is located about 1 hour via roadway outside of Pucallpa, Peru. We sit in the ""Campo Verde"" part of the Las Americas village system. We are very close to the infamous San Francisco Shipibo settlement and are surrounded by many others throughout the jungle. We are truly in the heart of the Peruvian Amazon, immersed on all sides by the culture of ayahuasca.

Come soon and experience the mystery of life unfolding with us deep in the jungles of Peru!