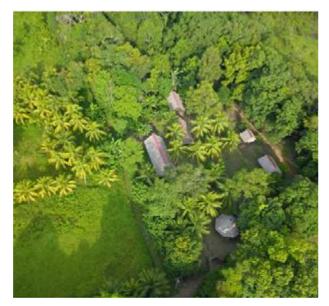

### Los Cielos Peru

**LEARN MORE** 

Los Cielos Botanical Sanctuary retreat is located about 1 hour via roadway outside of Pucallpa, Peru. We sit in the ""Campo Verde"" part of the Las Americas village system. We are very close to the infamous San Francisco Shipibo settlement and are surrounded by many others throughout the jungle. We are truly in the heart of the Peruvian Amazon, immersed on all sides by the culture of ayahuasca.

Come soon and experience the mystery of life unfolding with us deep in the jungles of Peru!