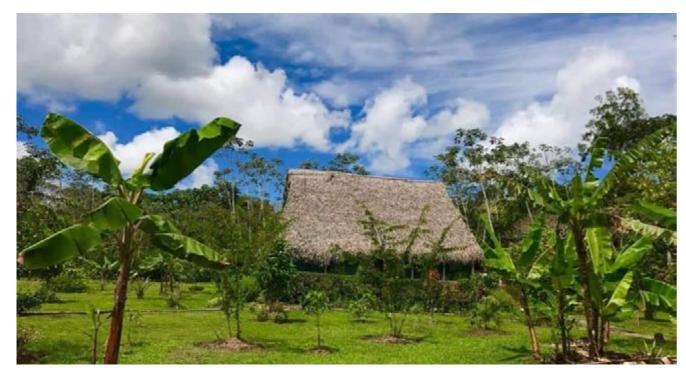

### Los Cielos Peru

**LEARN MORE** 

Los Cielos Botanical Sanctuary retreat is located about 1 hour via roadway outside of Pucallpa, Peru. We sit in the ""Campo Verde"" part of the Las Americas village system. We are very close to the infamous San Francisco Shipibo settlement and are surrounded by many others throughout the jungle. We are truly in the heart of the Peruvian Amazon, immersed on all sides by the culture of ayahuasca.

Come soon and experience the mystery of life unfolding with us deep in the jungles of Peru!