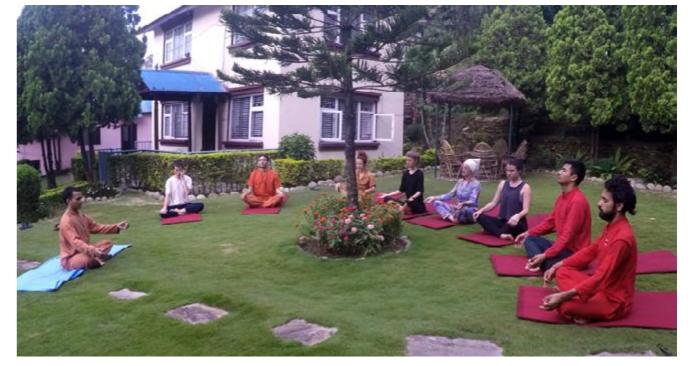

## Vishuddhi Alaya

Vishuddhi Alaya is a retreat place nestled at the foothills of the Himalayas in a beautiful natural, spiritual environment. It is built in modern rammed earth technology and satisfies highest environmental standards. We grow and serve our own organic vegetables and fruits and meals are prepared with love and passion.

#### **LEARN MORE**

- Cooking Class
- Exploration
- Gardening
- Hiking

- Meditation
- Running/Jogging
- Yoga

Rooms are designed simple but comfortable in order to soothe mind and senses. The retreat place has its own spacious and well equipped yoga hall facing the eastern Himalayas.