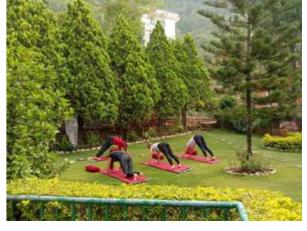

## Vishuddhi Alaya

Vishuddhi Alaya is a retreat place nestled at the foothills of the Himalayas in a beautiful natural, spiritual environment. It is built in modern rammed earth technology and satisfies highest environmental standards. We grow and serve our own organic vegetables and fruits and meals are prepared with love and passion.

#### **LEARN MORE**

- Cooking Class
- Exploration
- Gardening
- Hiking

- Meditation
- Running/Jogging
- Yoga

Rooms are designed simple but comfortable in order to soothe mind and senses. The retreat place has its own spacious and well equipped yoga hall facing the eastern Himalayas.