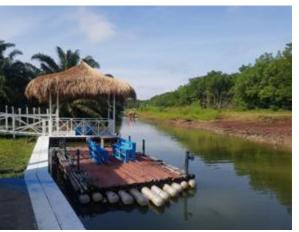

### **Sinar Eco Resort**

LEARN MORE

Established in 2016, Sinar Eco Resort is located in Pekan Nanas, Johor, Malaysia. Nestled deep within an oil palm plantation. Our activities are designed to cater to all age groups. Adventurous guests can enjoy our selection of thrilling and fast-paced activities while those preferring a leisurely holiday can indulge in interacting with animals or taking a slow cruise on the river. Achieving a unique status in itself, Sinar Eco Resort aims to always provide guests with a memorable experience.