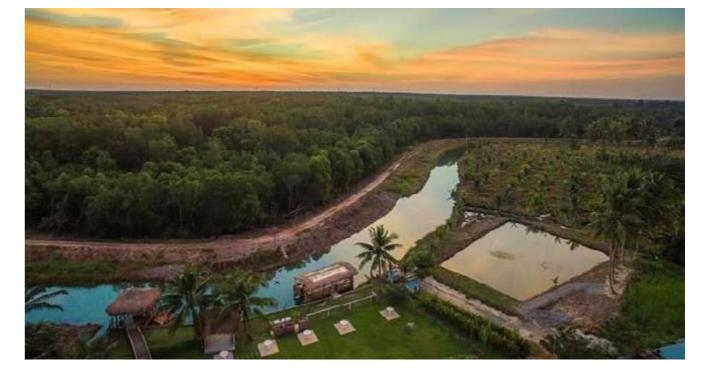

### **Sinar Eco Resort**

LEARN MORE

Established in 2016, Sinar Eco Resort is located in Pekan Nanas, Johor, Malaysia. Nestled deep within an oil palm plantation. Our activities are designed to cater to all age groups. Adventurous guests can enjoy our selection of thrilling and fast-paced activities while those preferring a leisurely holiday can indulge in interacting with animals or taking a slow cruise on the river. Achieving a unique status in itself, Sinar Eco Resort aims to always provide guests with a memorable experience.