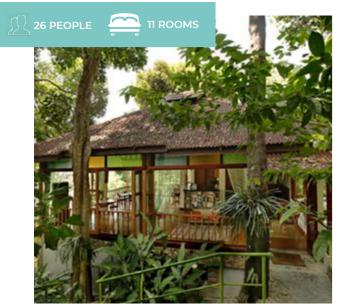

# **Ambong-Ambong Rainforest Retreat**

n RESORT

#### **FEATURES**

**LEARN MORE** 

Built in 2011, Ambong Ambong Rainforest Retreat is a tropical retreat set in a lush rainforest on Langkawi Island. We are small with only 11 units and are slightly quirky but warm, friendly and discreet. Set in a lush tropical forest alive with wildlife overlooking the Andaman Sea, we are secluded though not isolated, our guests love the serenity of the hotel which is a mere five-minute walk from Pantai Tengah, one of the finer beaches on the island.