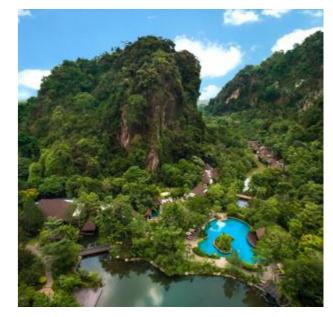

# The Banjaran Hotsprings Retreat

45 ROOMS

#### **LEARN MORE**

Abandon all worldly concerns and stresses of life. Surrender to absolute serenity and harmony amidst a landscape of wondrous, eternal beauty. The Banjaran Hotsprings Retreat is nestled in a 22.7-acre valley, cradled by 260 million-year old towering Paleozoic limestone hills, verdant rainforest, rejuvenating geothermal hot springs, natural caves and cascading waterfalls. Your getaway to regain balance and rediscover your sense of true self, this unique hideaway is designed to luxuriate in, with therapeutic value in mind.