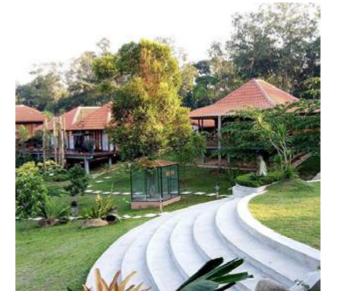

# **Dusuntara Jungle Retreat**

**N** RETREAT CENTER

#### **FEATURES**

**LEARN MORE** 

Less than 60 minutes by road or train from Kuala Lumpur, Dusuntara, is probably one of the most well-kept secrets of a blissful and heavenly jungle retreat. Majestically sitting at the foothills of the Genting Highlands in the lush tropical foliage of Batang Kali, Dusuntara will not disappoint any visitor. Encompassing this abode of nature are orchards, lush greenery, tropical rainforests and river streams resonating a soothing feeling; rejuvenating and refreshing the tired and stressed minds of urbanites.