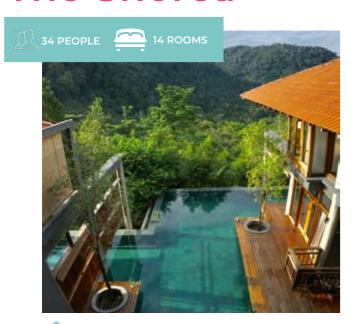

### The Shorea

1n VILLA

NEGERI SEMBILAN, MALAYSIA

#### **FEATURES**

#### **LEARN MORE**

The Shorea is a Boutique Eco-Resort set in the Berembun Forest Reserve. It has 8 villas with 15 rooms that accommodate up to 40 adults. It has two wings, namely The Shorea ESTATE and The Shorea RESORT. There are altogether eight well-appointed villas with two main infinity pools spread across the two wings. Both pools are facing the verdant rain forest. There are altogether eight well-appointed villas with two main infinity pools spread across the two wings.