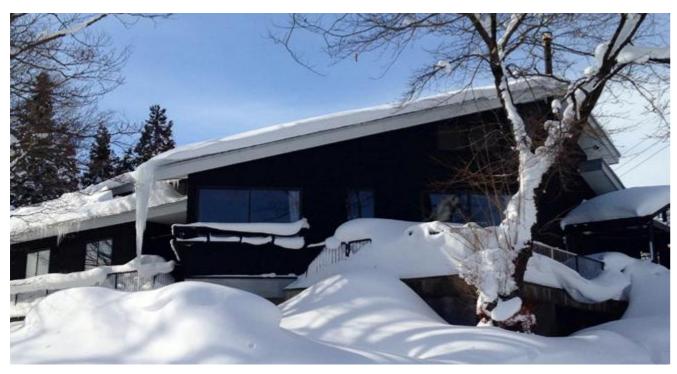

### Snowball Chalet at Madarao Mountain Japan

**LEARN MORE** 

Snowball Chalet is the perfect combination between rustic Japanese charm and western comfort. A lovely retreat with the option to use the yurt next door as a yoga studio, breakout room or even as accommodation for a lucky few..