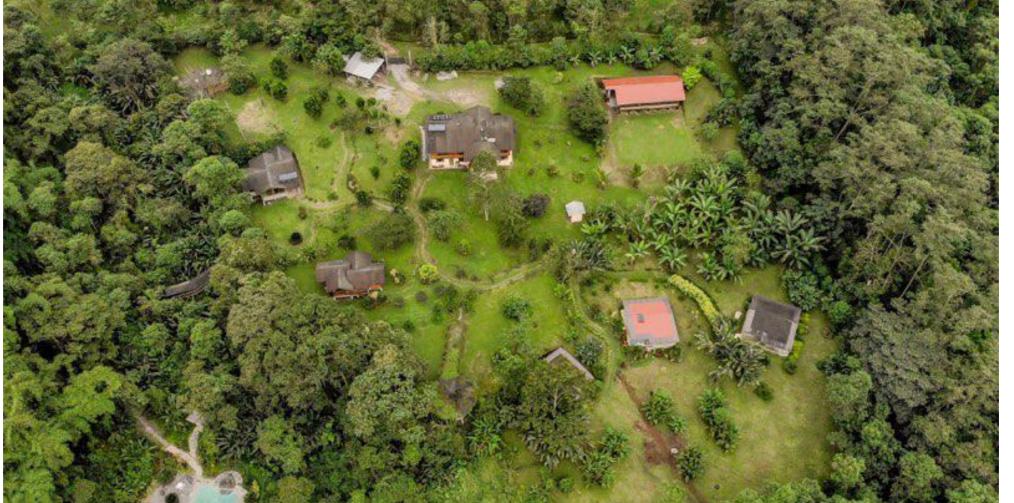

### **Cloud Forest Retreats**

Powered by the sun. Nurtured by land. Located in the Cloud Forest of Ecuador, on the outskirts of the small town of Mindo, La Lomita is an off-grid hacienda that expertly combines rustic & luxurious, for a breathtaking, cloud forest experience. Characterized by sustainable installations, solar-powered energy & mountain spring water, we can't

### **LEARN MORE**

- Hiking
- Biking
- Zip Lining
- Horseback Riding
- Bush and Beach
  - Walks
- Climbing
- Birdwatching
- Butterfly Gardens
- Rapelling
- Chocolate Farm

help but live harmoniously with nature, and now you can, too. Choose from an array of houses and cabins, flush worries away in our natural pool & sauna, and melt in our inviting hammocks. We specialize in small retreats for a more personable, memorable experience.