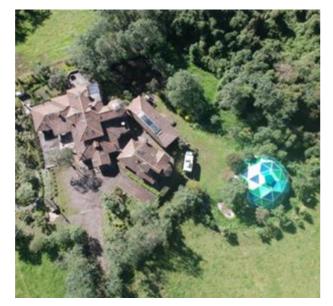

### **Cloud Forest Retreats**

Powered by the sun. Nurtured by land. Located in the Cloud Forest of Ecuador, on the outskirts of the small town of Mindo, La Lomita is an off-grid hacienda that expertly combines rustic & luxurious, for a breathtaking, cloud forest experience. Characterized by sustainable installations, solar-powered energy & mountain spring water, we can't

### **LEARN MORE**

- Hiking
- Biking
- Zip Lining
- Horseback Riding
- Bush and Beach
  - Walks
- Climbing
- Birdwatching
- Butterfly Gardens
- Rapelling
- Chocolate Farm

help but live harmoniously with nature, and now you can, too. Choose from an array of houses and cabins, flush worries away in our natural pool & sauna, and melt in our inviting hammocks. We specialize in small retreats for a more personable, memorable experience.