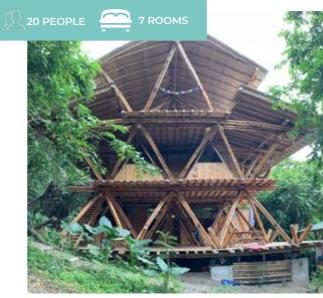

# La Hesperia Cloud Forest Reserve

8 ROOMS

**LEARN MORE** 

La Hesperia is an 800 hectares cloud forest reserve located in the western range of the Ecuadorian Andes at an altitude of 1100 - 2040 meters above sea level. La Hesperia is striving to become a model of integrated farming where agricultural practices complement our primary objective of preserving the natural forest. Ideal place for visitors, students, researchers, volunteers, birdwatchers, and nature enthusiasts. We only receive one group at a time.