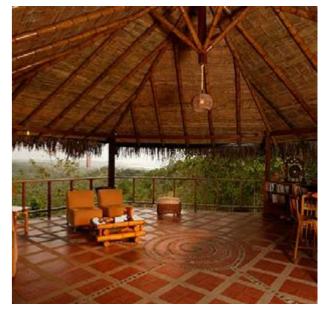

### **Cloud Forest Retreats**

Powered by the sun. Nurtured by land. Located in the Cloud Forest of Ecuador, on the outskirts of the small town of Mindo, La Lomita is an off-grid hacienda that expertly combines rustic & luxurious, for a breathtaking, cloud forest experience. Characterized by sustainable installations, solar-powered energy & mountain spring water, we can't

### **LEARN MORE**

- Hiking
- Biking
- Zip Lining
- Horseback Riding
- Bush and Beach
  - Walks
- Climbing
- Birdwatching
- Butterfly Gardens
- Rapelling
- Chocolate Farm

help but live harmoniously with nature, and now you can, too. Choose from an array of houses and cabins, flush worries away in our natural pool & sauna, and melt in our inviting hammocks. We specialize in small retreats for a more personable, memorable experience.