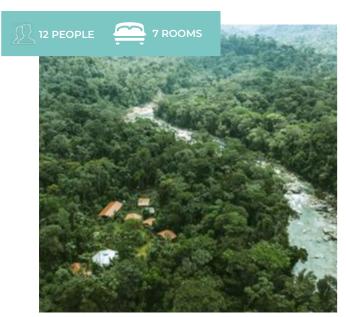

### PermaTree

**LEARN MORE** 

At the edge of the great amazon basin between the Zamora River and the mighty Andee mountain range. Within Boas, Tucans and Bears lies PermaTree. Embeded in the tropical mountain rain-forest of the long forgoten Zamora-Chinchipe province located in the south of Ecuador. We focus on holistic lifestyle.

ZAMORA CHINCHIPE, ECUADOR