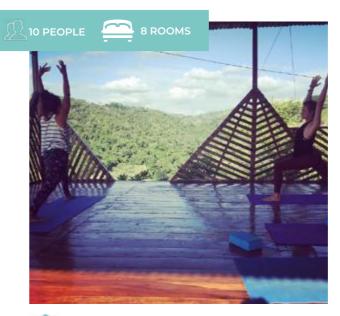

# La Hesperia Cloud Forest Reserve

8 ROOMS

**LEARN MORE** 

La Hesperia is an 800 hectares cloud forest reserve located in the western range of the Ecuadorian Andes at an altitude of 1100 - 2040 meters above sea level. La Hesperia is striving to become a model of integrated farming where agricultural practices complement our primary objective of preserving the natural forest. Ideal place for visitors, students, researchers, volunteers, birdwatchers, and nature enthusiasts. We only receive one group at a time.

**NATURAL RESERVE AND FARM** 

PICHINCHA PROVINCE, ECUADOR

12 | © RETREATSANDVENUES © RETREATSANDVENUES I 13