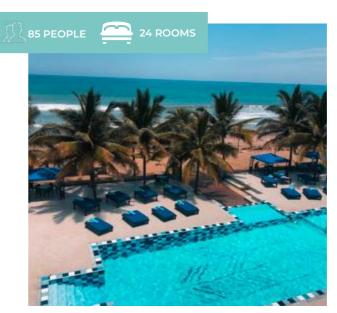

# Luna Volcán, Adventure SPA

**LEARN MORE** 

Luna Volcán, Adventure SPA is a Romantic Hotel to enjoy as a couple, family or friends. Enjoy 25 adventure activities : 11 walks, rafting, canyoning, canopy, bicycles, horses, trips through the countryside, Amazon and bird watching programs; 31 treatments of SPA, 4 swimming pools and a hot tub with hot volcanic water, Moon Restaurant with Ecuadorian food. Café del Cielo with 34 presentations of coffee; Luna Bar, Luna Deli, Luna Rosa, Romantic themed rooms and suites decorated exquisitely. Luna Volcán has become the ideal place to celebrate special events and share unforgettable moments: weekend escapes, vacations, relaxation, birthdays, wedding anniversary , marriage proposal , honeymoon , reconciliations and romantic getaways . Your Adventure and SPA packages are the perfect combination for your trip to the Galapagos Islands.

TUNGURAHUA PROVINCE, **ECUADOR** 