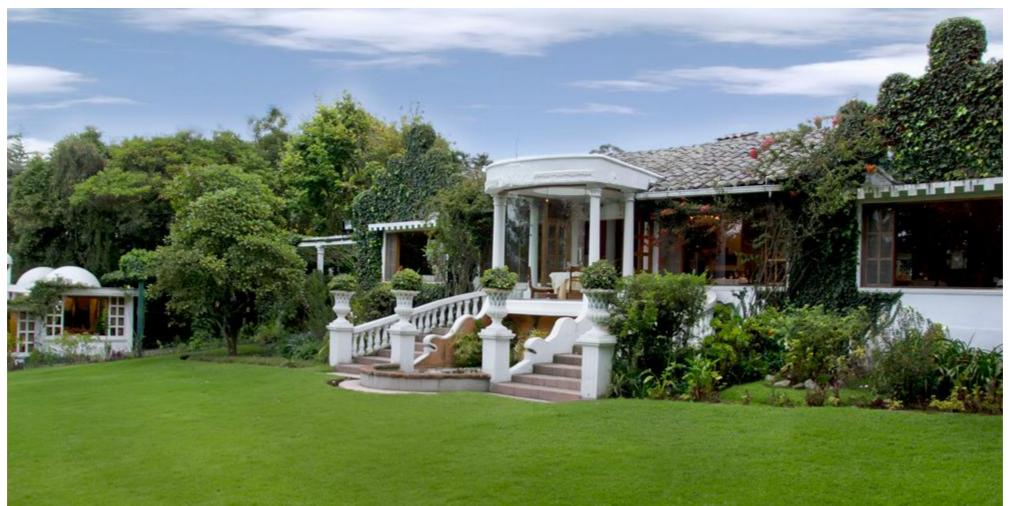

# **Hosteria Rose Cottage**

**LEARN MORE** 

Hosteria Rose Cottage offers beautiful views of Otavalo and the surrounding volcanoes. Located at 2800 metres in the Andes, its 7 different houses offers accomodation to suit all tastes and budgets. It has a restaurant and beautiful gardens with tennis court, jacuzzi and a rooftop terrace with gym equipment. There are pleasant walks around the property to enjoy the peaceful countryside & visit the beautiful Mojanda Lakes, whilst being only 3km from Otavalo with its world famous market.