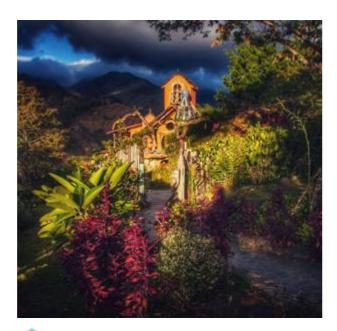

### PermaTree

**LEARN MORE** 

At the edge of the great amazon basin between the Zamora River and the mighty Andee mountain range. Within Boas, Tucans and Bears lies PermaTree. Embeded in the tropical mountain rain-forest of the long forgoten Zamora-Chinchipe province located in the south of Ecuador. We focus on holistic lifestyle.

ZAMORA CHINCHIPE, ECUADOR