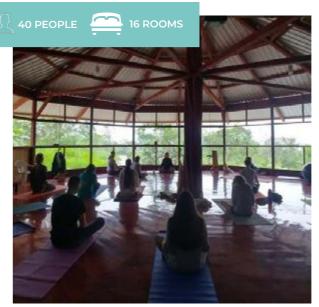

# La Hesperia Cloud Forest Reserve

8 ROOMS

**LEARN MORE** 

La Hesperia is an 800 hectares cloud forest reserve located in the western range of the Ecuadorian Andes at an altitude of 1100 - 2040 meters above sea level. La Hesperia is striving to become a model of integrated farming where agricultural practices complement our primary objective of preserving the natural forest. Ideal place for visitors, students, researchers, volunteers, birdwatchers, and nature enthusiasts. We only receive one group at a time.

**NATURAL RESERVE AND FARM** 

PICHINCHA PROVINCE, ECUADOR

12 | © RETREATSANDVENUES © RETREATSANDVENUES I 13