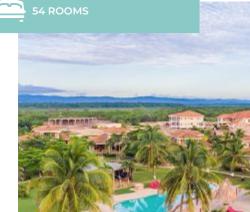

## The Placencia Resort

RESORT

(•) STANN CREEK DISTRICT, BELIZE

#### **LEARN MORE**

The Placencia Resort is situated on the beautiful Maya Beach and is perfectly located for access to both jungle and ocean adventures. Enjoy the on-site amenities; swim-up bar, spacious pool, restaurants, an overwater bar, marina, and more. Complete your vacation experience by seeing the stunning Belize Barrier Reef, Maya Mountains or simply lounging by our incredible pool and its tropical swimup bar. After a day of adventure, live in luxury with one, two, or three-bedroom accommodations.