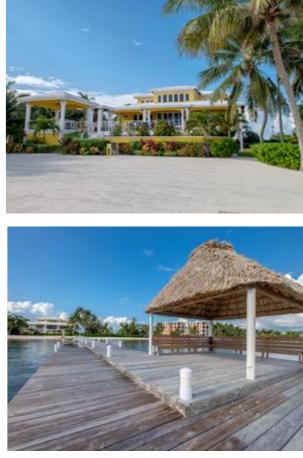

### Wataview

Wataview is a large private villa on an expansive length of beach on the island of Ambergris Caye in Belize. Resort style amenities include 5 bedrooms each with en suite, pool, hot tub, private tennis court, gym, sports equipment and staff services including a Chef. Wataview is in a prime location for those who want to enjoy snorkeling, scuba diving, fishing, sailing or just the quiet island life. For larger groups, additional accommodations can be arranged within easy walking distance..