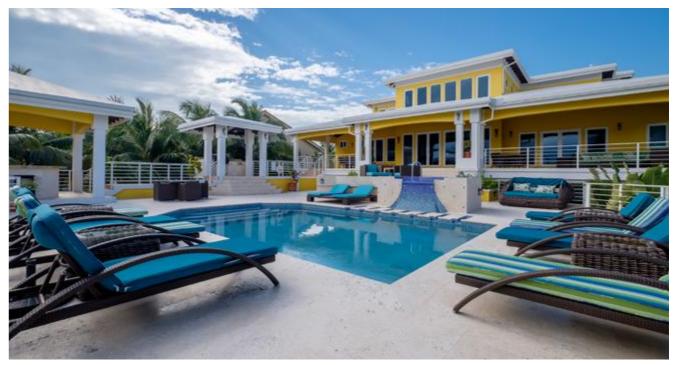

### Wataview

Wataview is a large private villa on an expansive length of beach on the island of Ambergris Caye in Belize. Resort style amenities include 5 bedrooms each with en suite, pool, hot tub, private tennis court, gym, sports equipment and staff services including a Chef. Wataview is in a prime location for those who want to enjoy snorkeling, scuba diving, fishing, sailing or just the quiet island life. For larger groups, additional accommodations can be arranged within easy walking distance..