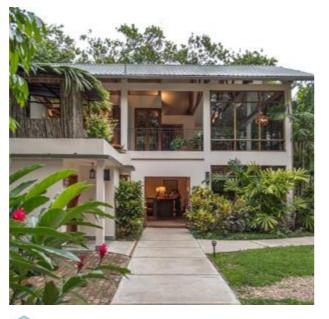

### Wataview

Wataview is a large private villa on an expansive length of beach on the island of Ambergris Caye in Belize. Resort style amenities include 5 bedrooms each with en suite, pool, hot tub, private tennis court, gym, sports equipment and staff services including a Chef. Wataview is in a prime location for those who want to enjoy snorkeling, scuba diving, fishing, sailing or just the quiet island life. For larger groups, additional accommodations can be arranged within easy walking distance..

#### WATAVIEW