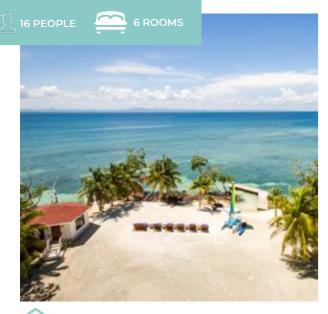

## **Royal Belize Private Island**

PRIVATE ISLAND

 STANN CREEK DISTRICT, BELIZE

### **FEATURES**

Royal Belize is a luxury private island off the coast of central Belize catering to active adventurers and lay-around loungers alike. Fully all-inclusive and offered to just one guest party at a time, the private island holds up to 16 guests in 5 luxury suites and a spacious bunkhouse. The resort combines high-end accommodations and services with adventure opportunities to create a memorable travel experience on the second largest barrier reef in the world.