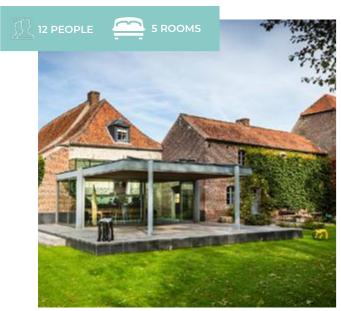

#### **FEATURES**

**LEARN MORE** 

Nestled in the countryside only 30km from Brussels, Indrani Lodge is a spectacular place. This fortified square farm whose foundations date back almost a thousand years is located in the heart of the old village of Loupoigne, near the cily of Waterloo. This historic property has been completely and exceptionally renovated to become a unique and unspoiled vacation spot. An ideal venue to host a yoga retreat, end a day of sight seeing, host a seminar or enjoy a gourmet meal in our PopUp restaurant with veggies sourced from our permaculture garden.