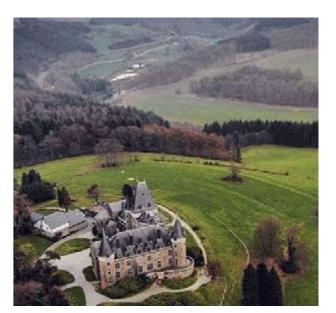

## Château de Froidcour

**LEARN MORE** 

"Froidcour is placed on the heart of the Belgian Ardennes. The castle is a family house on which the family has always been. It is surrounded by forests and a Parc. The Guest house is ideally made for family reunions, yoga and other spiritual retreats. With some sheeps, donkeys and cows, the guests can enjoy a refreshing time lost in paradise. The views are a Kilometer long. Of course, on demand, special day events in the park and in the castle can be organized."

n Family estate in Nature

(°) WALLOON REGION,BELGIUM