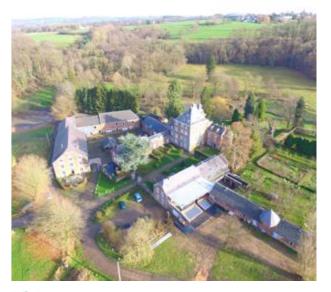

## Château Cortils

25 ROOMS

**LEARN MORE** 

Domaine des Cortils is an ancient estate, located near Liège, Maastricht and Aachen. There are 7 accommodations for rent for 2 to 12 people, total 50 people. The Pavilion is an attractive workshop accommodation, as well as the courtyard of the Coach House.

9 ACCOMMODATIONS FOR HOLIDAY AND RETRAITES