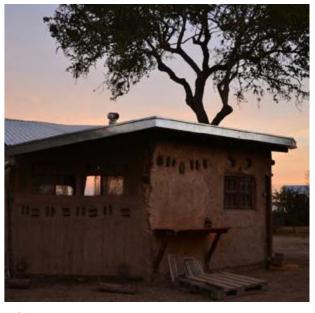

# Aluna Ecoaldea

**LEARN MORE** 

Aluna is situated 150 meters away from the river, away from noise, a lovely place to be in contact with the sounds of nature and conect with your inner voice.

() SANTA CRUZ PROVINCE, ARGENTINA