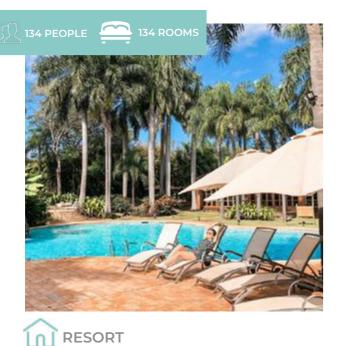

## Estancia La Estela, Patagonia Lodge

**LEARN MORE** 

"Located at the shores of Lake Viedma, half way between El Calafate and El Chaltén, on mythic Route 40, Estancia La Estela is the perfect place to relax and enjoy nature. The exclusive ranch offers high quality lodging, as well as activities such as horse-back rides, hikkings and rafting in River La Leona. Surrounded by unique Patagonian landscape, La Estela is the only lodge that views directelly to the magestic Fitz Roy and Cerro Torre picks."