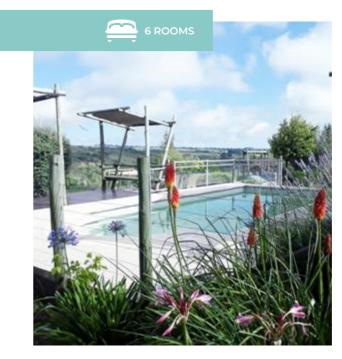

#### **FEATURES**

LEARN MORE

"Casaserena, el encuentro con la montaña, es un grupo de casas diseñadas teniendo en cuenta el entorno natural, respetando los principios del feng shui. El lugar con vistas panoramicas, donde se puede conectar uno con la flora y fauna, respirando aire puro y sorprendiendose con hermosos atardeceres."