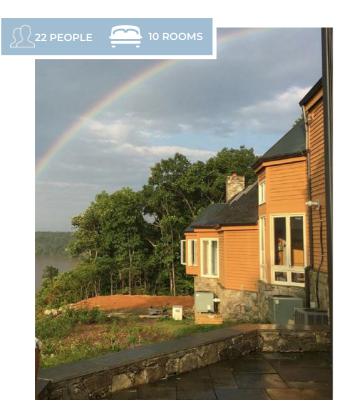

### **Echo Bluff State Park Lodge**

The new Echo Bluff State Park is the complete, quintessential Missouri Ozark destination. As your Basecamp for Ozark Adventures, Echo Bluff State Park is the perfect combination of a remote location and connected accessibility to the best of the Ozarks. With the Current River a half-mile away, Echo Bluff State Park is set in a valley surrounded by towering bluffs, unsullied forest and cut by the Sinking Creek (the Current River's second largest tributary). Echo Bluff State Park and the surrounding areas are ideal for outdoor activities. Fill your days floating down cool, crystal waters. Tackle some of the best

#### **FEATURES**

Fire Pit

- Hiking Trails
- Playground, Splash Pad
- Restaurant

Pavilions

smallmouth bass fishing in the Midwest. Enjoy kayaking, mountain biking, and of course, hiking miles of scenic trails ideal for both serious backpackers longing to explore the rugged backcountry and families looking for a serene day hike. Or you just may prefer to relax in the shadow of the park's namesake, Echo Bluff. This sheer, monumental geologic wonder made of Eminence dolomite rises hundreds of feet above Sinking Creek. It is a stunning, one-of-a-kind panorama that amazes all park visitors and overnight guests.