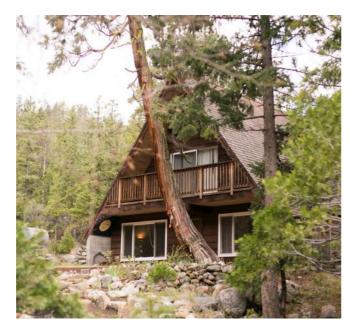

### Hestia

Welcome to Hestia, a healing sanctuary surrounded by a flowing creek and 10 private acres of forested land. We're located by Mount Shasta, California, one of the most potent healing vortexes on earth. Our retreat space was intentionally designed to nourish your mind, body, and soul. We offer two A-frame sleeping cabins, two large yurts for gathering, private canvas glamping tents, and chakra meditation gardens for groups of up to 25 to rejuvenate and transform on sacred land.