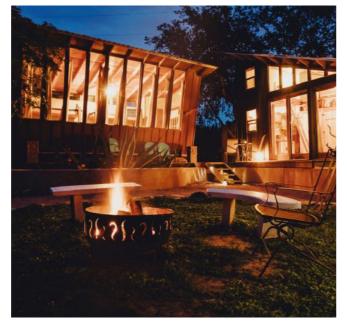

### **Echo Bluff State Park Lodge**

The new Echo Bluff State Park is the complete, quintessential Missouri Ozark destination. As your Basecamp for Ozark Adventures, Echo Bluff State Park is the perfect combination of a remote location and connected accessibility to the best of the Ozarks. With the Current River a half-mile away, Echo Bluff State Park is set in a valley surrounded by towering bluffs, unsullied forest and cut by the Sinking Creek (the Current River's second largest tributary). Echo Bluff State Park and the surrounding areas are ideal for outdoor activities. Fill your days floating down cool, crystal waters. Tackle some of the best

#### **FEATURES**

Fire Pit

- Hiking Trails
- Playground, Splash Pad
- Restaurant

Pavilions

smallmouth bass fishing in the Midwest. Enjoy kayaking, mountain biking, and of course, hiking miles of scenic trails ideal for both serious backpackers longing to explore the rugged backcountry and families looking for a serene day hike. Or you just may prefer to relax in the shadow of the park's namesake, Echo Bluff. This sheer, monumental geologic wonder made of Eminence dolomite rises hundreds of feet above Sinking Creek. It is a stunning, one-of-a-kind panorama that amazes all park visitors and overnight guests.