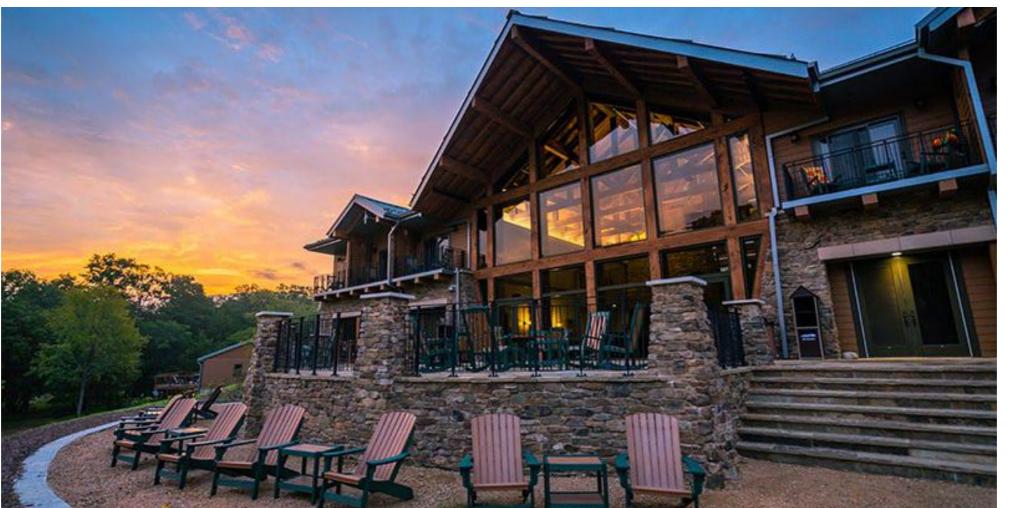

### **Echo Bluff State Park Lodge**

The new Echo Bluff State Park is the complete, quintessential Missouri Ozark destination. As your Basecamp for Ozark Adventures, Echo Bluff State Park is the perfect combination of a remote location and connected accessibility to the best of the Ozarks. With the Current River a half-mile away, Echo Bluff State Park is set in a valley surrounded by towering bluffs, unsullied forest and cut by the Sinking Creek (the Current River's second largest tributary). Echo Bluff State Park and the surrounding areas are ideal for outdoor activities. Fill your days floating down cool, crystal waters. Tackle some of the best

#### **FEATURES**

Fire Pit

- Hiking Trails
- Playground, Splash Pad
- Restaurant

Pavilions

smallmouth bass fishing in the Midwest. Enjoy kayaking, mountain biking, and of course, hiking miles of scenic trails ideal for both serious backpackers longing to explore the rugged backcountry and families looking for a serene day hike. Or you just may prefer to relax in the shadow of the park's namesake, Echo Bluff. This sheer, monumental geologic wonder made of Eminence dolomite rises hundreds of feet above Sinking Creek. It is a stunning, one-of-a-kind panorama that amazes all park visitors and overnight guests.