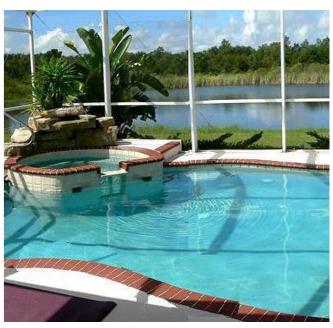

#### Casa Calm

3 ROOMS

TAMPA

Situated near Florida's Gulf Coast, Casa Calm is a 3,000 square-foot, partially solar-powered residence offering nightly accommodations, breakfast, personalized yoga sessions, tranquil water views, and numerous amenities including private rooms with private baths, a heated saltwater pool, outdoor jacuzzi, wifi, indoor and outdoor dining areas, indoor and outdoor yoga areas, indoor and outdoor lounge areas – and lots of books. At Casa Calm, we offer private, customized yoga retreats for individuals, girlfriends, golfers, couples, mothers and daughters, and more.

(°) FLORIDA, USA

http://CasaCalm.com