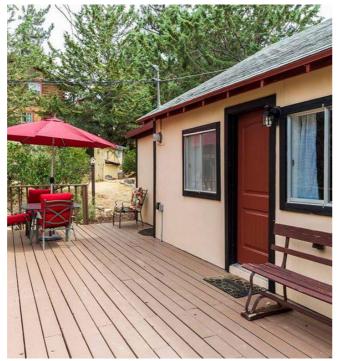

### **Echo Bluff State Park Lodge**

The new Echo Bluff State Park is the complete, quintessential Missouri Ozark destination. As your Basecamp for Ozark Adventures, Echo Bluff State Park is the perfect combination of a remote location and connected accessibility to the best of the Ozarks. With the Current River a half-mile away, Echo Bluff State Park is set in a valley surrounded by towering bluffs, unsullied forest and cut by the Sinking Creek (the Current River's second largest tributary). Echo Bluff State Park and the surrounding areas are ideal for outdoor activities. Fill your days floating down cool, crystal waters. Tackle some of the best

#### **FEATURES**

Fire Pit

- Hiking Trails
- Playground, Splash Pad
- Restaurant

Pavilions

smallmouth bass fishing in the Midwest. Enjoy kayaking, mountain biking, and of course, hiking miles of scenic trails ideal for both serious backpackers longing to explore the rugged backcountry and families looking for a serene day hike. Or you just may prefer to relax in the shadow of the park's namesake, Echo Bluff. This sheer, monumental geologic wonder made of Eminence dolomite rises hundreds of feet above Sinking Creek. It is a stunning, one-of-a-kind panorama that amazes all park visitors and overnight guests.