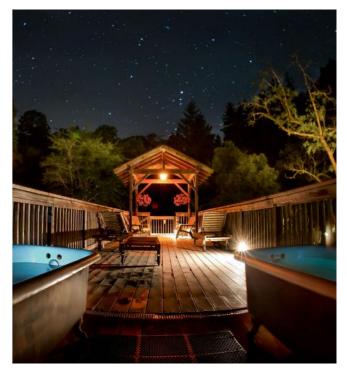

### Hestia

Welcome to Hestia, a healing sanctuary surrounded by a flowing creek and 10 private acres of forested land. We're located by Mount Shasta, California, one of the most potent healing vortexes on earth. Our retreat space was intentionally designed to nourish your mind, body, and soul. We offer two A-frame sleeping cabins, two large yurts for gathering, private canvas glamping tents, and chakra meditation gardens for groups of up to 25 to rejuvenate and transform on sacred land.