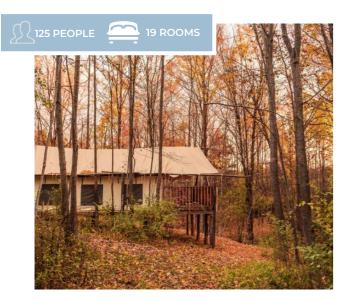

### **Echo Bluff State Park Lodge**

The new Echo Bluff State Park is the complete, quintessential Missouri Ozark destination. As your Basecamp for Ozark Adventures, Echo Bluff State Park is the perfect combination of a remote location and connected accessibility to the best of the Ozarks. With the Current River a half-mile away, Echo Bluff State Park is set in a valley surrounded by towering bluffs, unsullied forest and cut by the Sinking Creek (the Current River's second largest tributary). Echo Bluff State Park and the surrounding areas are ideal for outdoor activities. Fill your days floating down cool, crystal waters. Tackle some of the best

#### **FEATURES**

Fire Pit

- Hiking Trails
- Playground, Splash Pad
- Restaurant

Pavilions

smallmouth bass fishing in the Midwest. Enjoy kayaking, mountain biking, and of course, hiking miles of scenic trails ideal for both serious backpackers longing to explore the rugged backcountry and families looking for a serene day hike. Or you just may prefer to relax in the shadow of the park's namesake, Echo Bluff. This sheer, monumental geologic wonder made of Eminence dolomite rises hundreds of feet above Sinking Creek. It is a stunning, one-of-a-kind panorama that amazes all park visitors and overnight guests.

(异) www.facebook.com/echobluffstatepark/