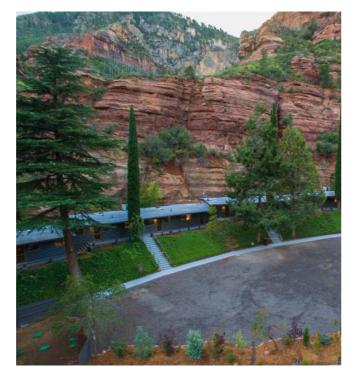

### **Echo Bluff State Park Lodge**

The new Echo Bluff State Park is the complete, quintessential Missouri Ozark destination. As your Basecamp for Ozark Adventures, Echo Bluff State Park is the perfect combination of a remote location and connected accessibility to the best of the Ozarks. With the Current River a half-mile away, Echo Bluff State Park is set in a valley surrounded by towering bluffs, unsullied forest and cut by the Sinking Creek (the Current River's second largest tributary). Echo Bluff State Park and the surrounding areas are ideal for outdoor activities. Fill your days floating down cool, crystal waters. Tackle some of the best

#### **FEATURES**

Fire Pit

- Hiking Trails
- Playground, Splash Pad
- Restaurant

Pavilions

smallmouth bass fishing in the Midwest. Enjoy kayaking, mountain biking, and of course, hiking miles of scenic trails ideal for both serious backpackers longing to explore the rugged backcountry and families looking for a serene day hike. Or you just may prefer to relax in the shadow of the park's namesake, Echo Bluff. This sheer, monumental geologic wonder made of Eminence dolomite rises hundreds of feet above Sinking Creek. It is a stunning, one-of-a-kind panorama that amazes all park visitors and overnight guests.