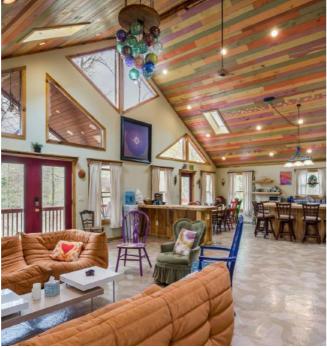

### **Skalitude Retreat**

SEATTLE

6 ROOMS

Situated in the foothills of the North Cascade mountains, Skalitude's 160 acres are nestled in a secluded basin in the renowned Methow Valley. Surrounded by thousands of acres of National Forest wildlands, the power of the land nourishes and rejuvenates. Skalitude's facilities are comfortable and spacious, our guests feel immediately at home. We can sleep 25 people inside, with room for more camping. We offer both indoor and outdoor meeting spaces, with plentiful recreation opportunities right on-site.