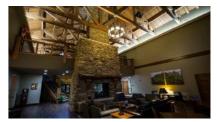

### **Echo Bluff State Park Lodge**

The new Echo Bluff State Park is the complete, quintessential Missouri Ozark destination. As your Basecamp for Ozark Adventures, Echo Bluff State Park is the perfect combination of a remote location and connected accessibility to the best of the Ozarks. With the Current River a half-mile away, Echo Bluff State Park is set in a valley surrounded by towering bluffs, unsullied forest and cut by the Sinking Creek (the Current River's second largest tributary). Echo Bluff State Park and the surrounding areas are ideal for outdoor activities. Fill your days floating down cool, crystal waters. Tackle some of the best

#### **FEATURES**

Fire Pit

- Hiking Trails
- Playground, Splash Pad
- Restaurant

Pavilions

smallmouth bass fishing in the Midwest. Enjoy kayaking, mountain biking, and of course, hiking miles of scenic trails ideal for both serious backpackers longing to explore the rugged backcountry and families looking for a serene day hike. Or you just may prefer to relax in the shadow of the park's namesake, Echo Bluff. This sheer, monumental geologic wonder made of Eminence dolomite rises hundreds of feet above Sinking Creek. It is a stunning, one-of-a-kind panorama that amazes all park visitors and overnight guests.