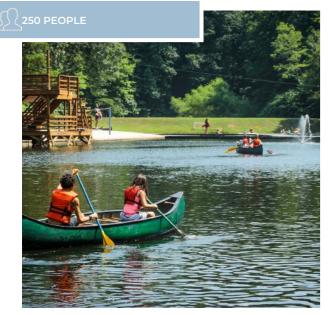

### **Echo Bluff State Park Lodge**

The new Echo Bluff State Park is the complete, quintessential Missouri Ozark destination. As your Basecamp for Ozark Adventures, Echo Bluff State Park is the perfect combination of a remote location and connected accessibility to the best of the Ozarks. With the Current River a half-mile away, Echo Bluff State Park is set in a valley surrounded by towering bluffs, unsullied forest and cut by the Sinking Creek (the Current River's second largest tributary). Echo Bluff State Park and the surrounding areas are ideal for outdoor activities. Fill your days floating down cool, crystal waters. Tackle some of the best

#### **FEATURES**

Fire Pit

- Hiking Trails
- Playground, Splash Pad
- Restaurant

Pavilions

smallmouth bass fishing in the Midwest. Enjoy kayaking, mountain biking, and of course, hiking miles of scenic trails ideal for both serious backpackers longing to explore the rugged backcountry and families looking for a serene day hike. Or you just may prefer to relax in the shadow of the park's namesake, Echo Bluff. This sheer, monumental geologic wonder made of Eminence dolomite rises hundreds of feet above Sinking Creek. It is a stunning, one-of-a-kind panorama that amazes all park visitors and overnight guests.