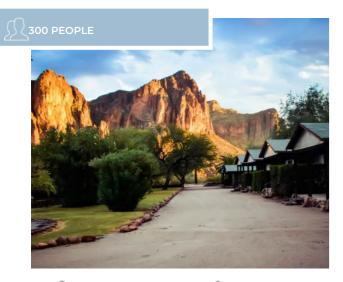

### **Echo Bluff State Park Lodge**

The new Echo Bluff State Park is the complete, quintessential Missouri Ozark destination. As your Basecamp for Ozark Adventures, Echo Bluff State Park is the perfect combination of a remote location and connected accessibility to the best of the Ozarks. With the Current River a half-mile away, Echo Bluff State Park is set in a valley surrounded by towering bluffs, unsullied forest and cut by the Sinking Creek (the Current River's second largest tributary). Echo Bluff State Park and the surrounding areas are ideal for outdoor activities. Fill your days floating down cool, crystal waters. Tackle some of the best

#### **FEATURES**

Fire Pit

- Hiking Trails
- Playground, Splash Pad
- Restaurant

Pavilions

smallmouth bass fishing in the Midwest. Enjoy kayaking, mountain biking, and of course, hiking miles of scenic trails ideal for both serious backpackers longing to explore the rugged backcountry and families looking for a serene day hike. Or you just may prefer to relax in the shadow of the park's namesake, Echo Bluff. This sheer, monumental geologic wonder made of Eminence dolomite rises hundreds of feet above Sinking Creek. It is a stunning, one-of-a-kind panorama that amazes all park visitors and overnight guests.