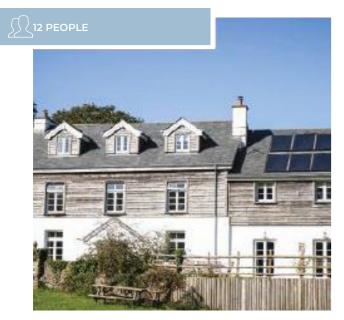

### ecoYoga

At ecoYoga we run fully catered courses and retreats throughout the year with some of the most renowned and respected Yoga teachers. When retreats are not running stay with us on a self-catering basis and study in-depth selfpractice in our wonderful underfloor heated Yoga studio. Have a hot tub, sauna or enjoy our hot wild river baths overlooking the river Liever. All our bathing is powered by 100% renewable energy and the water used is from our own private spring - a wonderful 'soft' water that leaves the skin soft and shiny. The ecoYoga centre has 13 bedrooms and one shared yurt

http://www.ecoyoga.org/

O instagram.com/ecoyoga\_scotland/

**VENUES VENUES** 