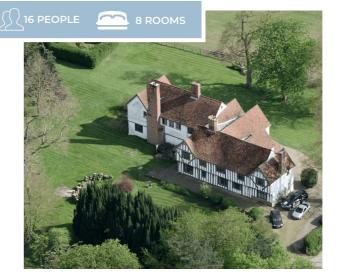

### **Dev Aura**

Nestled in the heart of the Lincolnshire Wolds. Dev Aura welcomes retreat holders and visitors with a sense of depth that goes into everything they do. The house has a versatile studio space with panoramic views of the 40 acres of beautifully tended gardens, perfect for relaxation, contemplation and meditation. Dev Aura, a beautifully restored country rectory, is also the residential training centre for Aura-Soma Colour-Care-System®, an independent colour education that puts the individual back at the centre of their wellbeing.