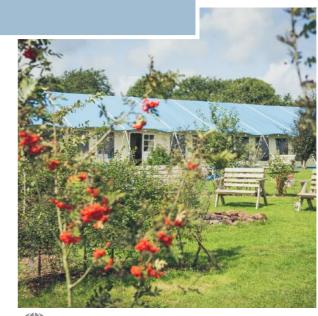

### West Lexham

Tucked away in the heart of the Norfolk countryside our treehouses and bell tents will bring childhood dreams alive, each individually and lovingly designed, they certainly put the glamour into glamping. Ranging from stunning two-story treehouses complete with fitted kitchens and en-suites to cozy bohemian bell tents, there is something for everyone. The estate is an eco-friendly paradise, run on over 90% renewable energy and full of wildlife just waiting to be explored (tree-hugging is always encouraged).