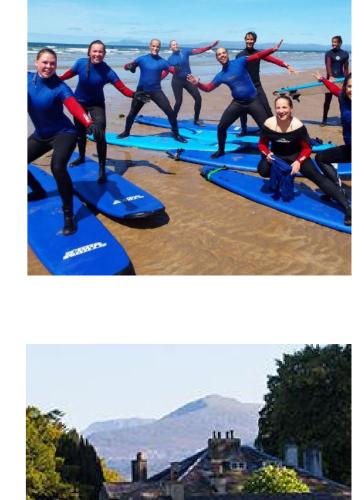

## **TurfNSurf Lodge & Surf School**

BELFAST

TurfnSurf is located in the heart of Bundoran town, which is situated in the southwest of county Donegal. TurfnSurf is a hostel and activity provider based in Bundoran on Ireland's north-west surf coast. We are a part of one of the largest activity providers in the north-west offering accommodation and surfing. Go surfing, kayaking, cliff jumping or coasteering. Explore the Atlantic Ocean, cliffs, mountains and golden sandy beaches of Ireland's beautiful north-west coast.