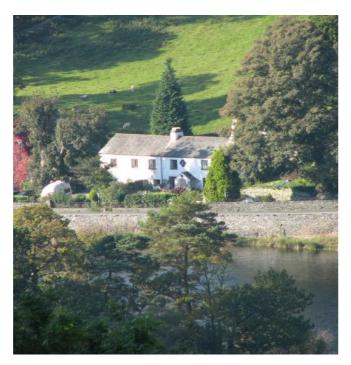

### Nab Cottage

Nab Cottage B&B and workshop venue stands alone on the side of Rydal Water, in the centre of the English Lake District. The situation is idyllic; surrounded by mountains in the heart of the valley, yet only 2 miles from Ambleside and Grasmere. The rooms are all individually furnished and are all warm and cozy, some with lake views. Rydal Water is in the heart of the English Lake District near Ambleside and Grasmere.