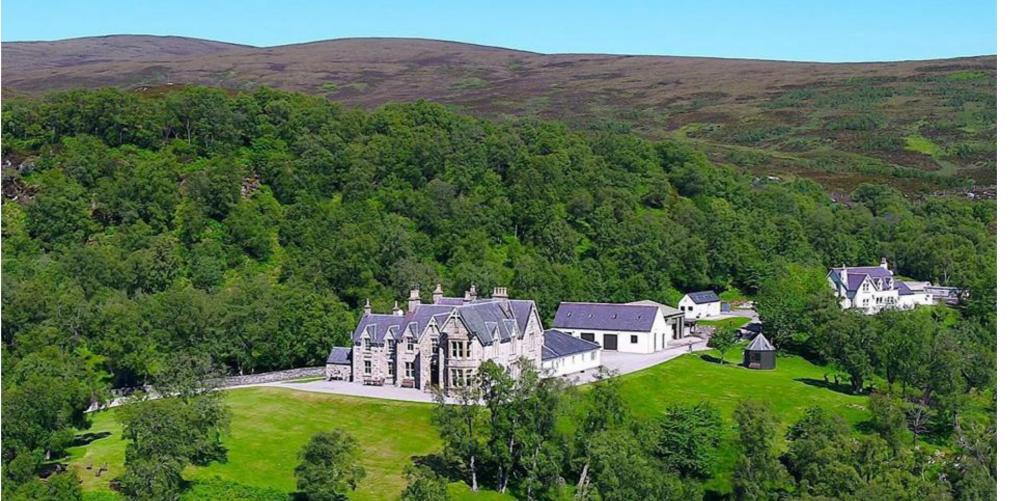

### Alladale Wilderness Reserve

Alladale Wilderness Reserve is a 23,000-acre gem in the Scottish Highlands, about 1.5 hours North of Inverness. We work hard to keep this part of Scotland truly wild, by replanting lush forest and reintroducing original Highland plant & animal species. Alladale's rugged terrain, dramatic glens, colorful hills, glistening rivers, and herds of majestic red deer will take your breath away.

### **FEATURES**

- Private Gym

• Sauna

- Massages
- Bikes
- Whiskey Tastings
- Yoga Studio
- Ranger Guided Tours

Alladale offers three types of accommodation on site: the luxury Victorian lodge, two comfortable self/catered cottages, and a rustic bunkhouse tucked away deep in the reserve. 7% of our accommodation revenue is transferred to our partner The European Nature Trust. So by staying with us, you will contribute directly to a variety of conservation and restorations efforts throughout Europe. We would love to welcome you here.