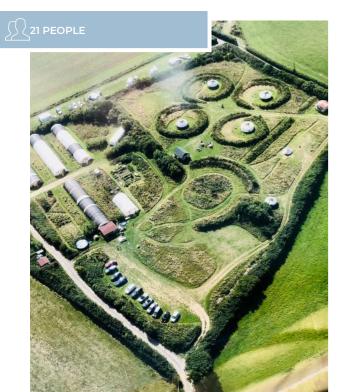

### Alladale Wilderness Reserve

Alladale Wilderness Reserve is a 23,000-acre gem in the Scottish Highlands, about 1.5 hours North of Inverness. We work hard to keep this part of Scotland truly wild, by replanting lush forest and reintroducing original Highland plant & animal species. Alladale's rugged terrain, dramatic glens, colorful hills, glistening rivers, and herds of majestic red deer will take your breath away.

### **FEATURES**

- Private Gym

• Sauna

- Massages
- Bikes
- Whiskey Tastings
- Yoga Studio
- Ranger Guided Tours

Alladale offers three types of accommodation on site: the luxury Victorian lodge, two comfortable self/catered cottages, and a rustic bunkhouse tucked away deep in the reserve. 7% of our accommodation revenue is transferred to our partner The European Nature Trust. So by staying with us, you will contribute directly to a variety of conservation and restorations efforts throughout Europe. We would love to welcome you here.