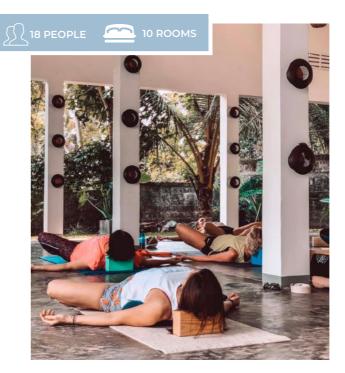

### **Talalla Retreat**

Talalla Retreat is a beachfront boutique resort on a pristine, white sandy beach in South Sri Lanka offering daily yoga and surf classes. With the newly opened Southern Express way, Talalla Retreat is a

www.talallaretreat.com/

### **FEATURES**

- Swimming Pool
- 4 Yoga Shalas
- Spa

hidden treasure just 3 hours drive from Colombo, Sri Lanka. We welcome all guests, and particularly focus on yoga and surfing.

#### VENUES

- Surf Boards
- Restaurant
- Yoga Accessories

O instagram.com/talalla\_retreat