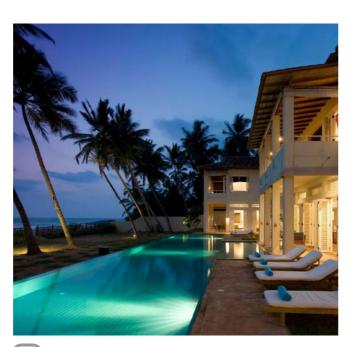

### **Talalla Retreat**

Talalla Retreat is a beachfront boutique resort on a pristine, white sandy beach in South Sri Lanka offering daily yoga and surf classes. With the newly opened Southern Express way, Talalla Retreat is a

### **FEATURES**

- Swimming Pool
- 4 Yoga Shalas
- Spa

hidden treasure just 3 hours drive from Colombo, Sri Lanka. We welcome all guests, and particularly focus on yoga and surfing.