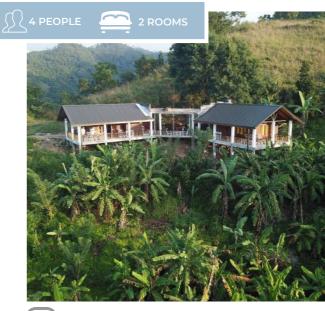

### Weligama surf yoga retreat

3 ROOMS

🗙 соломво

#### (°) WELIGAMA, SRI LANKA

Located in the center of the south Sri Lanka surf scene, Weligama Beach is a paradise for new and experienced surfers alike. While tourism scene is expanding, Weligama still has a great vibe with friendly locals who embrace visitors and love to show off their culture. With great healthy food, beautiful beaches, unlimited surfing in every direction, plus other activities like SUP trips, diving, wildlife safaris, and so much yoga, Weligama is the perfect base for your Sri Lankan adventures!

www.weligamasurfyogaretreat.com