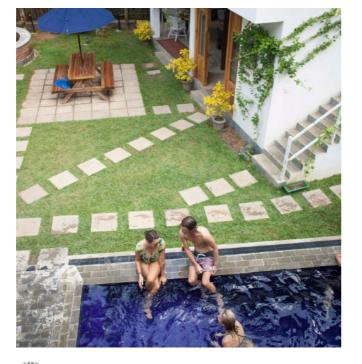

### **Talalla Retreat**

Talalla Retreat is a beachfront boutique resort on a pristine, white sandy beach in South Sri Lanka offering daily yoga and surf classes. With the newly opened Southern Express way, Talalla Retreat is a

www.talallaretreat.com/

### **FEATURES**

- Swimming Pool
- 4 Yoga Shalas
- Spa

hidden treasure just 3 hours drive from Colombo, Sri Lanka. We welcome all guests, and particularly focus on yoga and surfing.

#### VENUES

- Surf Boards
- Restaurant
- Yoga Accessories

O instagram.com/talalla\_retreat