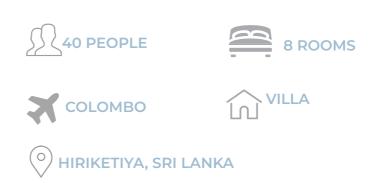

## Salt House Hiriketiya

#### O HIRIKETIYA, SRI LANKA

Situated adjacent one of Sri Lanka's most pristine beaches The Luxury Beach House by Salt is redefining Beach House rental. Salt House features eight rooms, all of which keep you in touch with nature. From the ground floor, Air Conditioned to first and second-floor open-plan rooms, all feature private patios and open-air jungle view bathrooms. Access to the private rooftop lounge area and balcony is available to all guests and their friends.

https://www.salthousesrilanka.net/