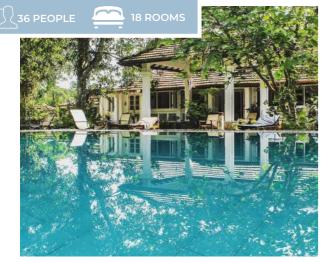

### **Talalla Retreat**

Talalla Retreat is a beachfront boutique resort on a pristine, white sandy beach in South Sri Lanka offering daily yoga and surf classes. With the newly opened Southern Express way, Talalla Retreat is a

www.talallaretreat.com/

### **FEATURES**

- Swimming Pool
- 4 Yoga Shalas
- Spa

hidden treasure just 3 hours drive from Colombo, Sri Lanka. We welcome all guests, and particularly focus on yoga and surfing.

#### VENUES

- Surf Boards
- Restaurant
- Yoga Accessories

O instagram.com/talalla\_retreat