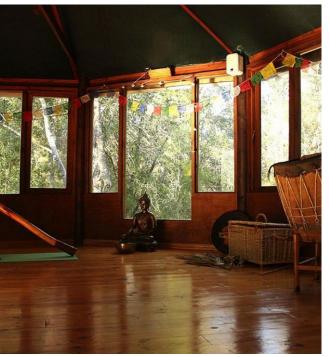

#### Pachamama Forest Retreat

PLETTENBERG BAY

 $(^{\circ})$ KNYSNA, SOUTH AFRICA

Nestled on the edge of the Knysna indigenous forest, Pachamama is a space for conscious spiritual, mental and physical self-exploration and self-healing. Our retreat provides a peaceful environment where you can reconnect with nature, and dive deep into yourself and your personal practices. We offer a range of self-healing modalities that support you during your time with us. These include Daily Yoga and Meditation, Dietary Healing, Visions Quests, Sweat lodges, and Sound Journeys.

www.pachamama.co.za/