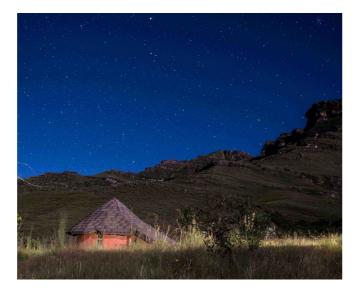

### Dharmagiri Sacred Mountain Retreat

Welcome to Dharmagiri, a Buddhist inspired hermitage nestled in the dramatic Southern Drakensberg (uKhahlamba in Zulu) on the border of South Africa and Lesotho. Dharmagiri's retreat schedule supports awakening, contemplative life and wellbeing of body, heart, and soul. It also provides support for self retreatants and meditation practitioners and serves wholesome vegan, indigenous food. Dharmagiri is simple but comfortable, offering a rare opportunity to touch into deep silence, peace, and sense of coming home within the ancient, timeless presence of its mountain landscape.

UNDERBERG , SOUTH AFRICA

O dharmagiri\_sacred\_mtn\_retreat

www.dharmagiri.org/