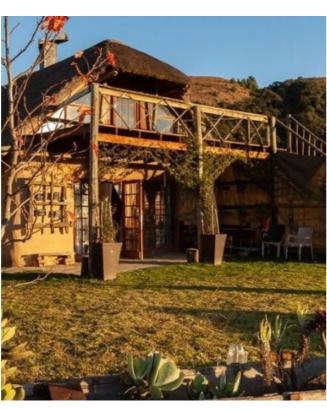

# Satori Farm Lodge

Satori is in Dargle in the KZN Midlands at the very tip of the Southern Drakensberg. The lodge looks over stunning uninterrupted views of Inhlasane Mountain, has a beautiful indigenous forest and the walks and hikes to the mountain and river are unsurpassed. Small wildlife and an abundance of birdlife can be seen. Comfortable accommodation is selfcatering for up to 8 guests sharing. The lodge is pet-friendly. Braai facilities are available.