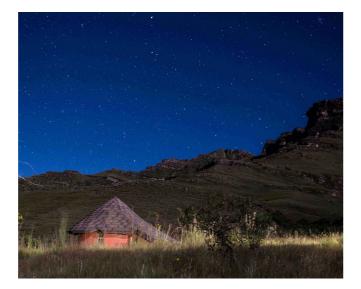

# Dharmagiri Sacred Mountain Retreat

Welcome to Dharmagiri, a Buddhist inspired hermitage nestled in the dramatic Southern Drakensberg (uKhahlamba in Zulu) on the border of South Africa and Lesotho. Dharmagiri's retreat schedule supports awakening, contemplative life and wellbeing of body, heart, and soul. It also provides support for self retreatants and meditation practitioners and serves wholesome vegan, indigenous food. Dharmagiri is simple but comfortable, offering a rare opportunity to touch into deep silence, peace, and sense of coming home within the ancient, timeless presence of its mountain landscape.