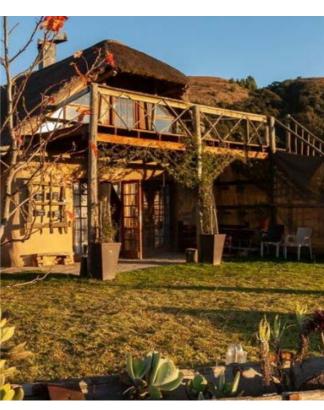

# Satori Farm Lodge

Satori is in Dargle in the KZN Midlands at the very tip of the Southern Drakensberg. The lodge looks over stunning uninterrupted views of Inhlasane Mountain, has a beautiful indigenous forest and the walks and hikes to the mountain and river are unsurpassed. Small wildlife and an abundance of birdlife can be seen. Comfortable accommodation is selfcatering for up to 8 guests sharing. The lodge is pet-friendly. Braai facilities are available.