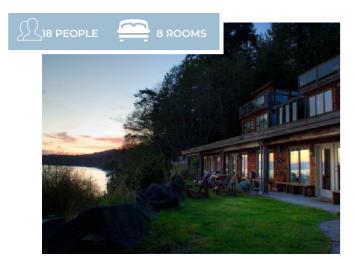

### Long Beach Lodge Resort

**VANCOUVER AIRPORT -**VICTORIA AIRPORT

TOFINO, CANADA

#### **FEATURES**

Welcome to the Long Beach Lodge Resort, your adventure resort with personalized service, featuring oceanfront accommodations on an expansive sandy beach with wild Pacific surf. Long Beach Lodge Resort has 41 Lodge rooms and 20 Cottages. Long Beach Lodge Resort, in Tofino BC, is perched on the edge of Cox Bay, between the pristine beauty of Pacific Rim National Park and spectacular Clayoquot Sound.

instagram.com/longbeachlodgeresort/