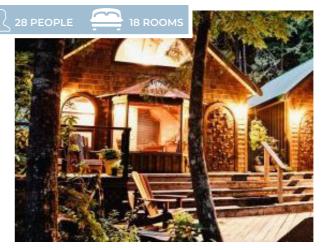

### Craidelonna Oceanedge Lodge

#### **FEATURES**

A private west coast luxurious paradise featuring spectacular oceanfront views. This Vancouver island accommodations rental includes a four-bedroom lodge with large kitchen and grand common area and outside dining decks, the property also has an oceanfront private cottage rental and a secluded forest style cabin. There are two outside hot tubs on-site with a woodburning sauna & outside hot water shower. The property is surrounded by dining decks and two pathways for quick access to endless west coast beaches.

https://craidelonna.com/